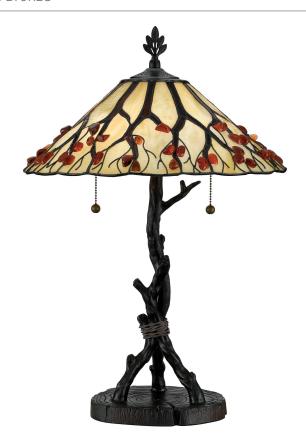

# **DETAILS**

Material: Resin

Glass/Shade Description: Tiffany Glass and

Agate Stone