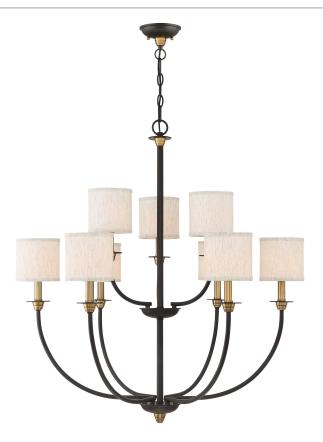

#### **ADY50090Z**

Audley Chandelier Old Bronze

### **DIMENSIONS**

Dimensions: 33" W x 34.5" H x 33" D

Overall Height: 138"

Canopy Dimensions: 4.75" Dia.

Chain/Downrod Length: 8'

Weight: 16.24 lbs

Dimensional Weight: 82.00 lbs.

#### **DETAILS**

Material: Steel-Fabric

Glass/Shade Description: Fabric

#### **LAMPING**

Light Source: Incandescent

Bulb Included: No

Bulb Type: Candelabra Base

Bulb Quantity: 9

Watts per Bulb: 60