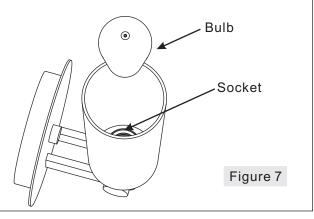

#### STEP 6 - Install Bulb

A. This fixture uses Medium Base Decorative Filament 60W bulb (G), Maximum 100W. Insert bulb and screw snugly into place.

Your fixture is now assembled and ready to use. Enjoy!