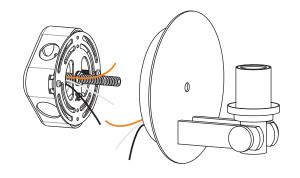

## STEP 4 - Attach Fixture Body to Nipple

A. Place the Backplate of the Fixture Body (H) over the Nipple (B) and secure with the Mounting Ball (E). Hand tighten until snug.