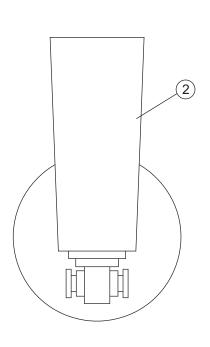

### STEP 5 - Attach Shade to Fixture Body

A. Place the Shade (F) over Socket, seat onto Shade Holder as shown.