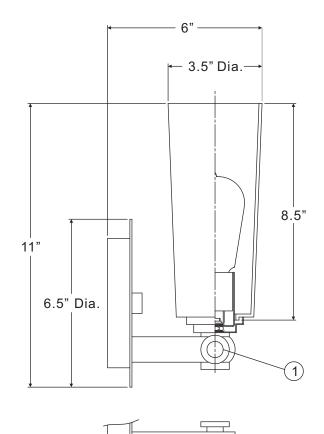

FINISH: WESTERN BRONZE

(1) Medium Base Decorative Filament 60W bulb (provided), Maximum 100W.

NOTE: ALL DIMENSIONS ARE ROUNDED UP TO THE NEAREST 1/4"

| NO. | PART NUMBER | REPLACEMENT PART DESCRIPTION           | QTY. |
|-----|-------------|----------------------------------------|------|
| 1   | 18701WTUPEV | BASE WESTERN BRONZE UPEV8701WT         | 1    |
| 2   | G3443SH     | GLASS SHADE - CLEAR                    | 1    |
| 3   | I1101EC     | REPLACE PRODUCT 1910 INCANDESCENT BULB | 1    |