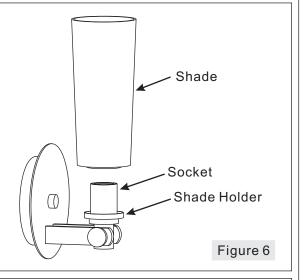

### STEP 5 - Attach Shade to Fixture Body

A. Place the Shade (F) over Socket, seat onto Shade Holder as shown.