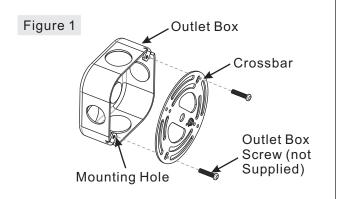

#### STEP 1 - Attach Crossbar to Outlet Box

A. Secure the Crossbar (A) to the outlet box with outlet box screws (not supplied). Tighten until snug.