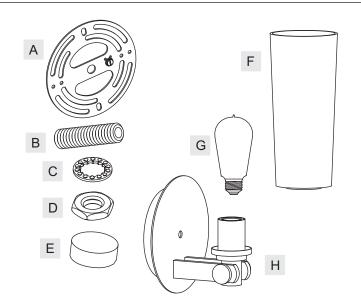

# **Package Contents**

| Part | Description   | Quantity |
|------|---------------|----------|
| Α    | Crossbar      | 1 pc.    |
| В    | Nipple        | 1 pc.    |
| С    | Lock Washer   | 1 pc.    |
| D    | Hex Nut       | 1 pc.    |
| E    | Mounting Ball | 1 pc.    |
| F    | Shade         | 1 pc.    |
| G    | Edison Bulb   | 1 pc.    |
| Н    | Fixture Body  | 1 pc.    |

#### STEP 1 - Attach Crossbar to Outlet Box

A. Secure the Crossbar (A) to the outlet box with outlet box screws (not supplied). Tighten until snug.

### STEP 2 - Attach Nipple to Crossbar

- A. Thread one Hex Nut (D) onto the top end of the Nipple (B).
- B. Place one Lock Washer (C) over the top end of the Nipple (B) and then thread the Nipple (B) into the center lock hole of the Crossbar (A).
- C. Using pliers, thread the Hex Nut (D) against the Crossbar (A) and hand tighten until snug.

## STEP 4 - Attach Fixture Body to Nipple

A. Place the Backplate of the Fixture Body (H) over the Nipple (B) and secure with the Mounting Ball (E). Hand tighten until snug.

### STEP 5 - Attach Shade to Fixture Body

A. Place the Shade (F) over Socket, seat onto Shade Holder as shown.

#### STEP 6 - Install Bulb

A. This fixture uses Medium Base Decorative Filament 60W bulb (G), Maximum 100W. Insert bulb and screw snugly into place.

Your fixture is now assembled and ready to use. Enjoy!