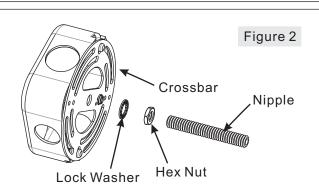

### STEP 2 - Attach Nipple to Crossbar

- A. Thread one Hex Nut (D) onto the top end of the Nipple (B).
- B. Place one Lock Washer (C) over the top end of the Nipple (B) and then thread the Nipple (B) into the center lock hole of the Crossbar (A).
- C. Using pliers, thread the Hex Nut (D) against the Crossbar (A) and hand tighten until snug.