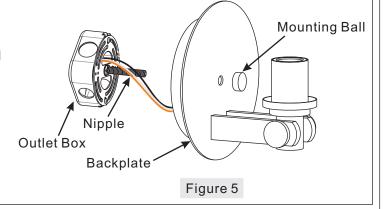

#### STEP 1 - Attach Crossbar to Outlet Box

A. Secure the Crossbar (A) to the outlet box with outlet box screws (not supplied). Tighten until snug.

### STEP 2 - Attach Nipple to Crossbar

- A. Thread one Hex Nut (D) onto the top end of the Nipple (B).
- B. Place one Lock Washer (C) over the top end of the Nipple (B) and then thread the Nipple (B) into the center lock hole of the Crossbar (A).
- C. Using pliers, thread the Hex Nut (D) against the Crossbar (A) and hand tighten until snug.

## STEP 4 - Attach Fixture Body to Nipple

A. Place the Backplate of the Fixture Body (H) over the Nipple (B) and secure with the Mounting Ball (E). Hand tighten until snug.