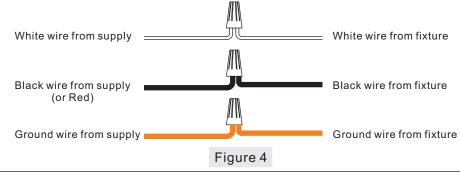

#### **STEP 3 - Make Wire Connections**

- A. Use standard wire connectors to make all wire connections. (Connectors are not included with fixture.) Strip and prepare wire ends according to instructions supplied with connectors.
- B. Connect White Supply Wire from the Outlet Box to White Wire from fixture.
- C. Connect Black (or Red) Supply Wire from the Outlet Box to Black Wire from fixture.
- D. Connect Ground Wire from the Outlet Box to Ground Wire from fixture.
- E. Twist connectors until wires are tightly joined together.
- F. Wrap each connection with approved electrical tape and carefully stuff all the connected wires into the Outlet Box.