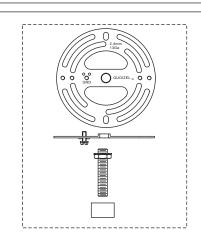

#### STEP 1 - Attach Crossbar to Outlet Box

A. Secure the Crossbar (A) to the outlet box with outlet box screws (not supplied). Tighten until snug.

### STEP 2 - Attach Nipple to Crossbar

- A. Thread one Hex Nut (D) onto the top end of the Nipple (B).
- B. Place one Lock Washer (C) over the top end of the Nipple (B) and then thread the Nipple (B) into the center lock hole of the Crossbar (A).
- C. Using pliers, thread the Hex Nut (D) against the Crossbar (A) and hand tighten until snug.