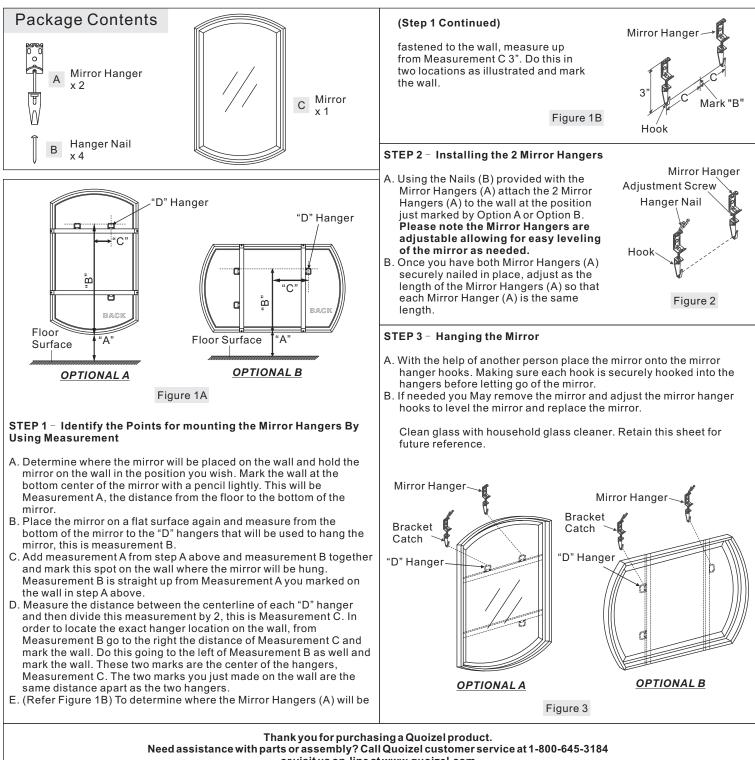

## Assembly Instruction Sheet #IS-QR1419PN\_R1 For Style QR1419PN

Please go to www.quoizel.com for product cleaning tips. Go to the Care + Maintenance selection.

Tools Required: Flathead screwdriver, Phillips screwdriver, pliers, gloves, safety glasses.

Estimated Assembly Time: 20-30 minutes

**Preparation:** Identify and inspect all parts before beginning installation. Check package content list and diagrams below to be sure all parts are present. If any parts are missing or damaged, do not attempt to assemble, install, or operate the mirror. Contact customer service for replacement parts.

## $\Delta$ Warnings and Cautions

These instructions are provided for your safety. It is very important you read them completely before installing the mirror. We strongly recommend that a licensed, professional electrician perform the installation. Quoizel recommends 2 people for each step during assembly.