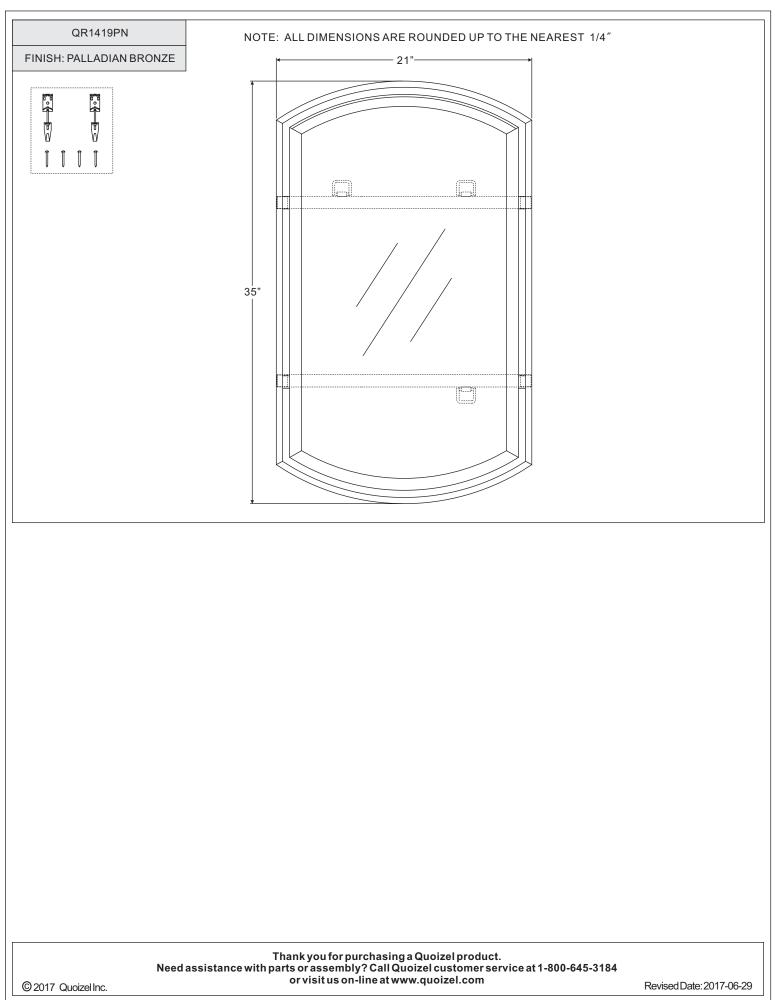

## Assembly Instruction Sheet #IS-QR1419PN\_R1 For Style QR1419PN

Please go to www.quoizel.com for product cleaning tips. Go to the Care + Maintenance selection.

Tools Required: Flathead screwdriver, Phillips screwdriver, pliers, gloves, safety glasses.

Estimated Assembly Time: 20-30 minutes

**Preparation:** Identify and inspect all parts before beginning installation. Check package content list and diagrams below to be sure all parts are present. If any parts are missing or damaged, do not attempt to assemble, install, or operate the mirror. Contact customer service for replacement parts.