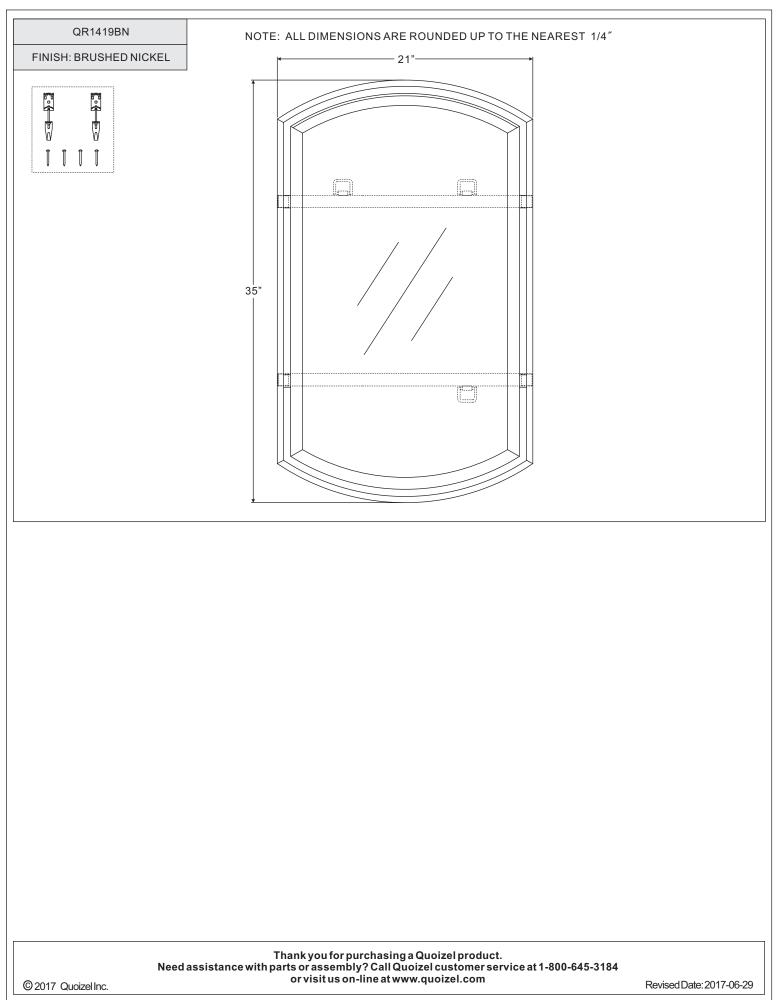

## Assembly Instruction Sheet #IS-QR1419BN\_R1 For Style QR1419BN

Please go to www.quoizel.com for product cleaning tips. Go to the Care + Maintenance selection.

Tools Required: Flathead screwdriver, Phillips screwdriver, pliers, gloves, safety glasses.

Estimated Assembly Time: 20-30 minutes

**Preparation:** Identify and inspect all parts before beginning installation. Check package content list and diagrams below to be sure all parts are present. If any parts are missing or damaged, do not attempt to assemble, install, or operate the mirror. Contact customer service for replacement parts.