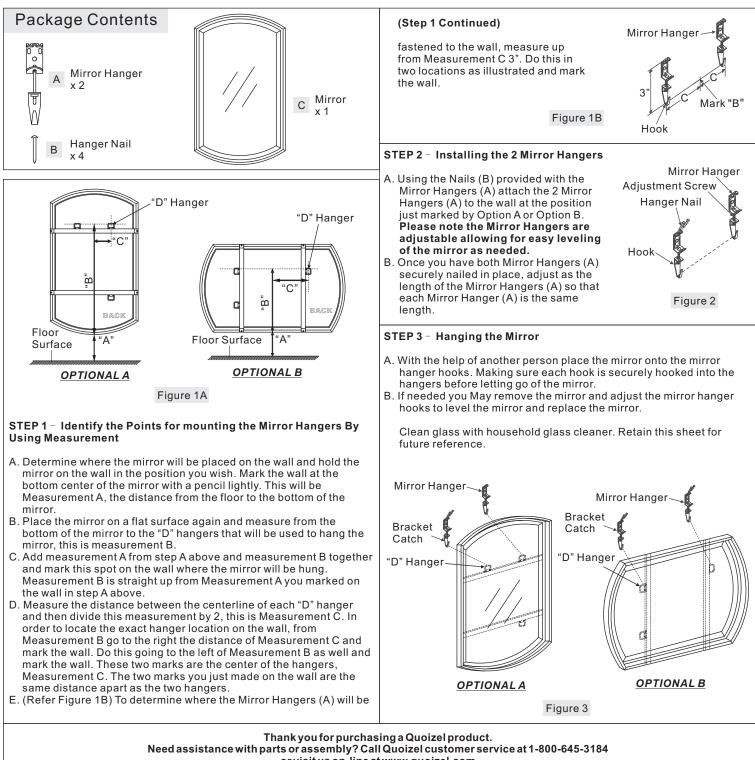

## Assembly Instruction Sheet #IS-QR1419BN\_R1 For Style QR1419BN

Please go to www.quoizel.com for product cleaning tips. Go to the Care + Maintenance selection.

Tools Required: Flathead screwdriver, Phillips screwdriver, pliers, gloves, safety glasses.

Estimated Assembly Time: 20-30 minutes

**Preparation:** Identify and inspect all parts before beginning installation. Check package content list and diagrams below to be sure all parts are present. If any parts are missing or damaged, do not attempt to assemble, install, or operate the mirror. Contact customer service for replacement parts.

## $\Delta$ Warnings and Cautions

These instructions are provided for your safety. It is very important you read them completely before installing the mirror. We strongly recommend that a licensed, professional electrician perform the installation. Quoizel recommends 2 people for each step during assembly.