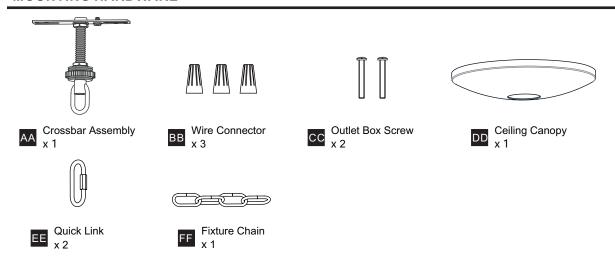

### **MOUNTING HARDWARE**

Your installation is now complete! Restore electricity and save this sheet for future reference.