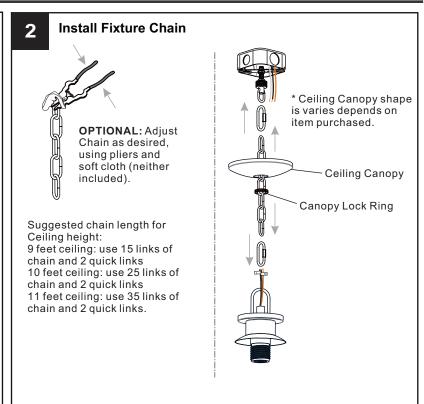

n off electricity at the circuit breaker box or the main fuse box.
- RISK OF FIRE Use bulbs specified by the markings and/or labels on the fixture.

#### CALITION

- For your safety, read instructions completely before beginning installation.
- If in doubt about electrical installation, consult a licensed electrician.
- Turn off electricity to fixture before replacing the bulb(s).

#### **TOOLS REQUIRED**













## **CARE AND MAINTENANCE**

 Wipe clean using soft, dry cloth or static duster. Always avoid using harsh chemicals and abrasives to clean fixture as they may damage the finish.

If you need further assistance call Quoizel Customer Care at 1-800-645-3184 (9:00am - 5:00pm EST), or visit us on-line at www.quoizel.com.

### **PACKAGE CONTENTS**



### **MOUNTING HARDWARE**



















Your installation is now complete! Restore electricity and save this sheet for future reference.