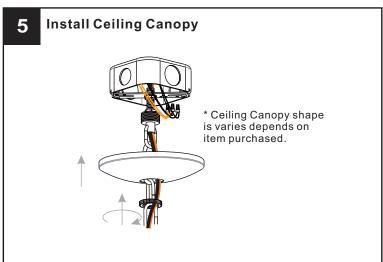

electricity at the circuit breaker box or the main fuse box.
- RISK OF FIRE Use bulbs specified by the markings and/or labels on the fixture.

#### CALITION

- For your safety, read instructions completely before beginning installation.
- If in doubt about electrical installation, consult a licensed electrician.
- Turn off electricity to fixture before replacing the bulb(s).

#### **TOOLS REQUIRED**













## **CARE AND MAINTENANCE**

 Wipe clean using soft, dry cloth or static duster. Always avoid using harsh chemicals and abrasives to clean fixture as they may damage the finish.

If you need further assistance call Quoizel Customer Care at 1-800-645-3184 (9:00am - 5:00pm EST), or visit us on-line at www.quoizel.com.

### **PACKAGE CONTENTS**



### **MOUNTING HARDWARE**



















Your installation is now complete! Restore electricity and save this sheet for future reference.