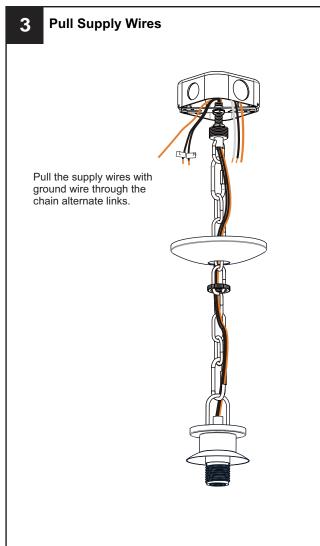

off electricity at the circuit breaker box or the main fuse box.
- RISK OF FIRE Use bulbs specified by the markings and/or labels on the fixture.

#### CALITION

- For your safety, read instructions completely before beginning installation.
- If in doubt about electrical installation, consult a licensed electrician.
- Turn off electricity to fixture before replacing the bulb(s).

#### **TOOLS REQUIRED**













## **CARE AND MAINTENANCE**

 Wipe clean using soft, dry cloth or static duster. Always avoid using harsh chemicals and abrasives to clean fixture as they may damage the finish.

If you need further assistance call Quoizel Customer Care at 1-800-645-3184 (9:00am - 5:00pm EST), or visit us on-line at www.quoizel.com.

### **PACKAGE CONTENTS**



### **MOUNTING HARDWARE**



















Your installation is now complete! Restore electricity and save this sheet for future reference.