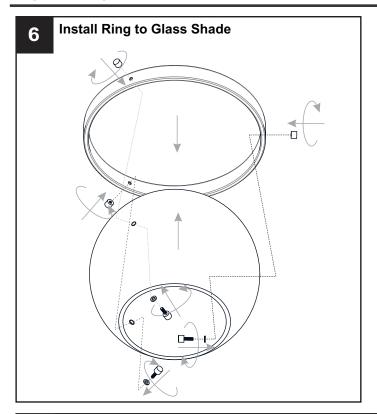

ectricity at the circuit breaker box or the main fuse box.
- RISK OF FIRE Use bulbs specified by the markings and/or labels on the fixture.

#### CALITION

- For your safety, read instructions completely before beginning installation.
- If in doubt about electrical installation, consult a licensed electrician.
- Turn off electricity to fixture before replacing the bulb(s).

#### **TOOLS REQUIRED**













## **CARE AND MAINTENANCE**

 Wipe clean using soft, dry cloth or static duster. Always avoid using harsh chemicals and abrasives to clean fixture as they may damage the finish.

If you need further assistance call Quoizel Customer Care at 1-800-645-3184 (9:00am - 5:00pm EST), or visit us on-line at www.quoizel.com.

### **PACKAGE CONTENTS**



### **MOUNTING HARDWARE**



















Your installation is now complete! Restore electricity and save this sheet for future reference.