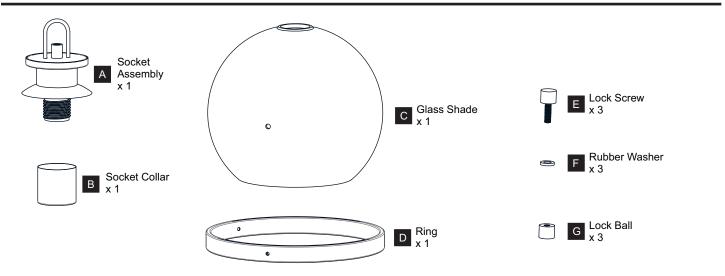

efore beginning installation, turn off electricity at the circuit breaker box or the main fuse box.
- RISK OF FIRE Use bulbs specified by the markings and/or labels on the fixture.

#### CALITION

- For your safety, read instructions completely before beginning installation.
- If in doubt about electrical installation, consult a licensed electrician.
- Turn off electricity to fixture before replacing the bulb(s).

#### **TOOLS REQUIRED**













## **CARE AND MAINTENANCE**

 Wipe clean using soft, dry cloth or static duster. Always avoid using harsh chemicals and abrasives to clean fixture as they may damage the finish.

If you need further assistance call Quoizel Customer Care at 1-800-645-3184 (9:00am - 5:00pm EST), or visit us on-line at www.quoizel.com.

### **PACKAGE CONTENTS**



### **MOUNTING HARDWARE**



















Your installation is now complete! Restore electricity and save this sheet for future reference.