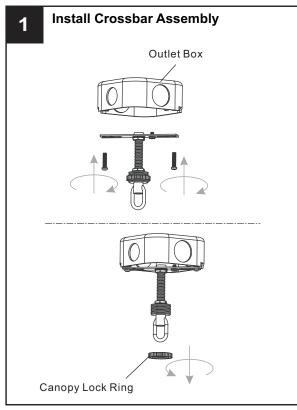

urn off electricity at the circuit breaker box or the main fuse box.
- RISK OF FIRE Use bulbs specified by the markings and/or labels on the fixture.

#### CALITION

- For your safety, read instructions completely before beginning installation.
- If in doubt about electrical installation, consult a licensed electrician.
- Turn off electricity to fixture before replacing the bulb(s).

#### **TOOLS REQUIRED**













## **CARE AND MAINTENANCE**

 Wipe clean using soft, dry cloth or static duster. Always avoid using harsh chemicals and abrasives to clean fixture as they may damage the finish.

If you need further assistance call Quoizel Customer Care at 1-800-645-3184 (9:00am - 5:00pm EST), or visit us on-line at www.quoizel.com.

### **PACKAGE CONTENTS**



### **MOUNTING HARDWARE**



















Your installation is now complete! Restore electricity and save this sheet for future reference.