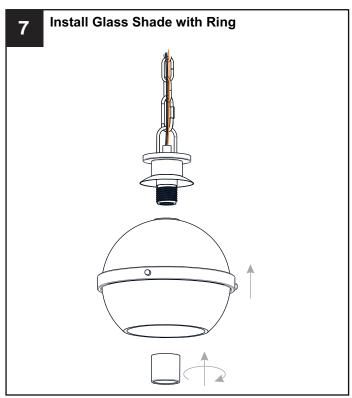

tricity at the circuit breaker box or the main fuse box.
- RISK OF FIRE Use bulbs specified by the markings and/or labels on the fixture.

#### CALITION

- For your safety, read instructions completely before beginning installation.
- If in doubt about electrical installation, consult a licensed electrician.
- Turn off electricity to fixture before replacing the bulb(s).

#### **TOOLS REQUIRED**













## **CARE AND MAINTENANCE**

 Wipe clean using soft, dry cloth or static duster. Always avoid using harsh chemicals and abrasives to clean fixture as they may damage the finish.

If you need further assistance call Quoizel Customer Care at 1-800-645-3184 (9:00am - 5:00pm EST), or visit us on-line at www.quoizel.com.

### **PACKAGE CONTENTS**



### **MOUNTING HARDWARE**



















Your installation is now complete! Restore electricity and save this sheet for future reference.