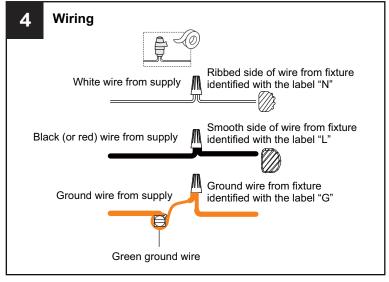

f electricity at the circuit breaker box or the main fuse box.
- RISK OF FIRE Use bulbs specified by the markings and/or labels on the fixture.

#### CALITION

- For your safety, read instructions completely before beginning installation.
- If in doubt about electrical installation, consult a licensed electrician.
- Turn off electricity to fixture before replacing the bulb(s).

#### **TOOLS REQUIRED**













## **CARE AND MAINTENANCE**

 Wipe clean using soft, dry cloth or static duster. Always avoid using harsh chemicals and abrasives to clean fixture as they may damage the finish.

If you need further assistance call Quoizel Customer Care at 1-800-645-3184 (9:00am - 5:00pm EST), or visit us on-line at www.quoizel.com.

### **PACKAGE CONTENTS**



### **MOUNTING HARDWARE**



















Your installation is now complete! Restore electricity and save this sheet for future reference.