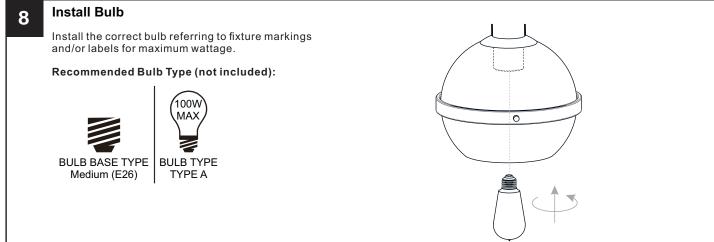

#### CALITION

- For your safety, read instructions completely before beginning installation.
- If in doubt about electrical installation, consult a licensed electrician.
- Turn off electricity to fixture before replacing the bulb(s).