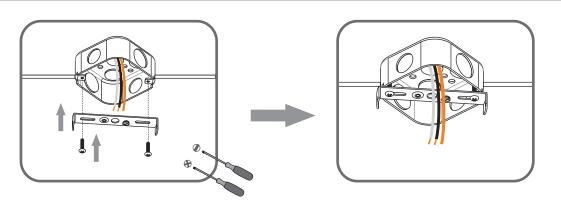

## Installation Guide For Style PCSB1725C

## **Tools Required**



### **Light Source**



**BULB SHAPE TYPE G9 XENON** 

6BULBSREQUIRED BULBSNOTINCLUDED

# $oldsymbol{\Delta}$ Warnings and Cautions

Turn off the electricity at the circuit breaker before installation. Consult a licensed electrician if in doubt about installation.

Turn off power to the fixture and allow the bulbs to cool before replacing.

## **Package Contents**

**Preparation**: Identify and inspect all parts before beginning the installation.

Missing or damaged parts? Contact your original place of purchase.

#### **PARTS BAG**







C Outlet Box Screw





#### Table of **Contents**

#### **Mounting Bracket**





Level Arm

# Wiring

STEP 3





## STEP 1



## STEP 2 (Optional)