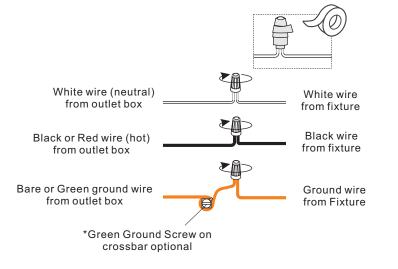

## Installation Guide For Style PCSB1725C

## **Tools Required**



### **Light Source**



**BULB SHAPE TYPE G9 XENON** 

6BULBSREQUIRED BULBSNOTINCLUDED

# $oldsymbol{\Delta}$ Warnings and Cautions

Turn off the electricity at the circuit breaker before installation. Consult a licensed electrician if in doubt about installation.

Turn off power to the fixture and allow the bulbs to cool before replacing.

## **Package Contents**

**Preparation**: Identify and inspect all parts before beginning the installation.

Missing or damaged parts? Contact your original place of purchase.

#### **PARTS BAG**







C Outlet Box Screw





#### Table of **Contents**

#### **Mounting Bracket**





Level Arm

# Wiring

STEP 3





## STEP 1



## STEP 2 (Optional)