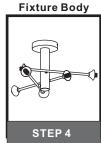

## Installation Guide For Style PCSB1725C

## **Tools Required**



### **Light Source**



**BULB SHAPE TYPE G9 XENON** 

6BULBSREQUIRED BULBSNOTINCLUDED

# $oldsymbol{\Delta}$ Warnings and Cautions

Turn off the electricity at the circuit breaker before installation. Consult a licensed electrician if in doubt about installation.

Turn off power to the fixture and allow the bulbs to cool before replacing.

## **Package Contents**

**Preparation**: Identify and inspect all parts before beginning the installation.

Missing or damaged parts? Contact your original place of purchase.

#### **PARTS BAG**







C Outlet Box Screw





#### Table of **Contents**

#### **Mounting Bracket**





Level Arm

# Wiring

STEP 3





## STEP 1



## STEP 2 (Optional)