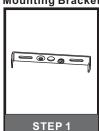

## Installation Guide For Style PCSB1725C

## **Tools Required**



### **Light Source**



**BULB SHAPE TYPE G9 XENON** 

6BULBSREQUIRED BULBSNOTINCLUDED

# $oldsymbol{\Delta}$ Warnings and Cautions

Turn off the electricity at the circuit breaker before installation. Consult a licensed electrician if in doubt about installation.

Turn off power to the fixture and allow the bulbs to cool before replacing.

## **Package Contents**

**Preparation**: Identify and inspect all parts before beginning the installation.

Missing or damaged parts? Contact your original place of purchase.

#### **PARTS BAG**







C Outlet Box Screw





#### Table of **Contents**

#### **Mounting Bracket**





Level Arm

# Wiring

STEP 3





## STEP 1



## STEP 2 (Optional)