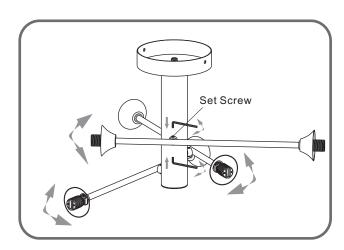

## Installation Guide For Style PCSB1725C

## **Tools Required**



### **Light Source**



**BULB SHAPE TYPE G9 XENON** 

6BULBSREQUIRED BULBSNOTINCLUDED

# $oldsymbol{\Delta}$ Warnings and Cautions

Turn off the electricity at the circuit breaker before installation. Consult a licensed electrician if in doubt about installation.

Turn off power to the fixture and allow the bulbs to cool before replacing.

## **Package Contents**

**Preparation**: Identify and inspect all parts before beginning the installation.

Missing or damaged parts? Contact your original place of purchase.

#### **PARTS BAG**







C Outlet Box Screw





#### Table of **Contents**

#### **Mounting Bracket**





Level Arm

# Wiring

STEP 3





## STEP 1



## STEP 2 (Optional)