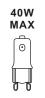

### **Light Source**

**BULB SHAPE TYPE G9 XENON** 

6BULBSREQUIRED BULBSNOTINCLUDED