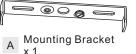

## Installation Guide For Style PCSB1725C

## **Tools Required**



### **Light Source**



**BULB SHAPE TYPE G9 XENON** 

6BULBSREQUIRED BULBSNOTINCLUDED

# $oldsymbol{\Delta}$ Warnings and Cautions

Turn off the electricity at the circuit breaker before installation. Consult a licensed electrician if in doubt about installation.

Turn off power to the fixture and allow the bulbs to cool before replacing.

## **Package Contents**

**Preparation**: Identify and inspect all parts before beginning the installation.

Missing or damaged parts? Contact your original place of purchase.

#### **PARTS BAG**







C Outlet Box Screw





#### Table of **Contents**

#### **Mounting Bracket**





Level Arm

# Wiring

STEP 3





## STEP 1



## STEP 2 (Optional)