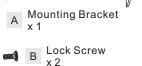

## Installation Guide For Style PCSB1725C

## **Tools Required**



### **Light Source**



**BULB SHAPE TYPE G9 XENON** 

6BULBSREQUIRED BULBSNOTINCLUDED

# $oldsymbol{\Delta}$ Warnings and Cautions

Turn off the electricity at the circuit breaker before installation. Consult a licensed electrician if in doubt about installation.

Turn off power to the fixture and allow the bulbs to cool before replacing.

## **Package Contents**

**Preparation**: Identify and inspect all parts before beginning the installation.

Missing or damaged parts? Contact your original place of purchase.

#### **PARTS BAG**







C Outlet Box Screw





#### Table of **Contents**

#### **Mounting Bracket**





Level Arm

# Wiring

STEP 3





## STEP 1



## STEP 2 (Optional)