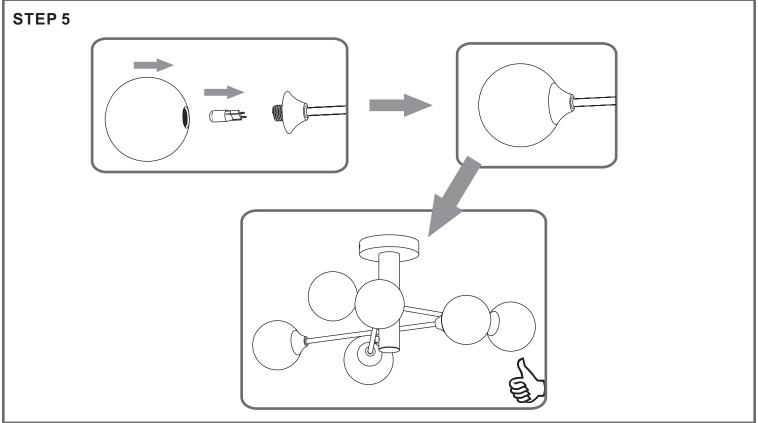

## Installation Guide For Style PCSB1725C

## **Tools Required**



### **Light Source**



**BULB SHAPE TYPE G9 XENON** 

6BULBSREQUIRED BULBSNOTINCLUDED

# $oldsymbol{\Delta}$ Warnings and Cautions

Turn off the electricity at the circuit breaker before installation. Consult a licensed electrician if in doubt about installation.

Turn off power to the fixture and allow the bulbs to cool before replacing.

## **Package Contents**

**Preparation**: Identify and inspect all parts before beginning the installation.

Missing or damaged parts? Contact your original place of purchase.

#### **PARTS BAG**







C Outlet Box Screw





#### Table of **Contents**

#### **Mounting Bracket**





Level Arm

# Wiring

STEP 3





## STEP 1



## STEP 2 (Optional)