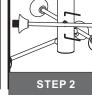

## Installation Guide For Style PCSB1725C

## **Tools Required**



### **Light Source**



**BULB SHAPE TYPE G9 XENON** 

6BULBSREQUIRED BULBSNOTINCLUDED

# $oldsymbol{\Delta}$ Warnings and Cautions

Turn off the electricity at the circuit breaker before installation. Consult a licensed electrician if in doubt about installation.

Turn off power to the fixture and allow the bulbs to cool before replacing.

## **Package Contents**

**Preparation**: Identify and inspect all parts before beginning the installation.

Missing or damaged parts? Contact your original place of purchase.

#### **PARTS BAG**







C Outlet Box Screw





#### Table of **Contents**

#### **Mounting Bracket**





Level Arm

# Wiring

STEP 3





## STEP 1



## STEP 2 (Optional)