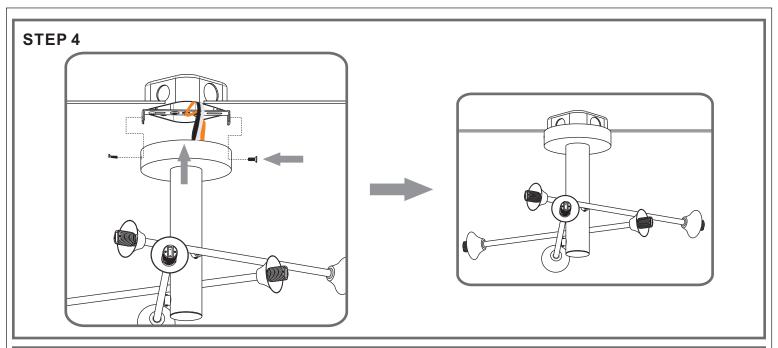

## Installation Guide For Style PCSB1725C

## **Tools Required**



### **Light Source**



**BULB SHAPE TYPE G9 XENON** 

6BULBSREQUIRED BULBSNOTINCLUDED

# $oldsymbol{\Delta}$ Warnings and Cautions

Turn off the electricity at the circuit breaker before installation. Consult a licensed electrician if in doubt about installation.

Turn off power to the fixture and allow the bulbs to cool before replacing.

## **Package Contents**

**Preparation**: Identify and inspect all parts before beginning the installation.

Missing or damaged parts? Contact your original place of purchase.

#### **PARTS BAG**







C Outlet Box Screw





#### Table of **Contents**

#### **Mounting Bracket**





Level Arm

# Wiring

STEP 3





## STEP 1



## STEP 2 (Optional)