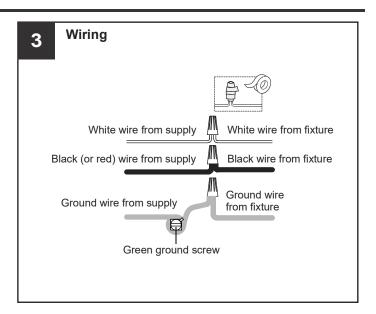

safety, read instructions completely before beginning installation.
- If in doubt about electrical installation, consult a licensed electrician.

## **TOOLS REQUIRED**









| Ratings | 120Vac, 60Hz |         |
|---------|--------------|---------|
|         | Model No.    | Wattage |
|         | PCOD2821BRZ  | 32W     |

# **CARE AND MAINTENANCE**

 Wipe clean using soft, dry cloth or static duster. Always avoid using harsh chemicals and abrasives to clean fixture as they may damage the finish.

If you need further assistance call Quoizel Customer Care at 1-800-645-3184 (9:00am - 5:00pm EST), or visit us on-line at www.quoizel.com.

# **PACKAGE CONTENTS**

# A Ceiling Canopy x 1

# **MOUNTING HARDWARE**



AA Inner Backplate

CC X 3



BB Mounting Screw







DD Outlet Box Screw









Your installation is now complete! Restore electricity and save this sheet for future reference.