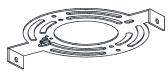

ricity at the circuit breaker box or the main fuse box.

### CAUTION

- · For your safety, read instructions completely before beginning installation.
- If in doubt about electrical installation, consult a licensed electrician.

## **TOOLS REQUIRED**









| Ratings | 120Vac, 60Hz |         |
|---------|--------------|---------|
|         | Model No.    | Wattage |
|         | PCOD2821BRZ  | 32W     |

# **CARE AND MAINTENANCE**

 Wipe clean using soft, dry cloth or static duster. Always avoid using harsh chemicals and abrasives to clean fixture as they may damage the finish.

If you need further assistance call Quoizel Customer Care at 1-800-645-3184 (9:00am - 5:00pm EST), or visit us on-line at www.quoizel.com.

# **PACKAGE CONTENTS**

# A Ceiling Canopy x 1

# **MOUNTING HARDWARE**



AA Inner Backplate

CC X 3



BB Mounting Screw







DD Outlet Box Screw









Your installation is now complete! Restore electricity and save this sheet for future reference.