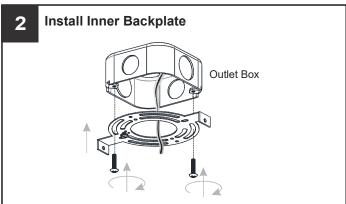

# **MOUNTING HARDWARE**

AA Inner Backplate

CC X 3

BB Mounting Screw

DD Outlet Box Screw

Your installation is now complete! Restore electricity and save this sheet for future reference.