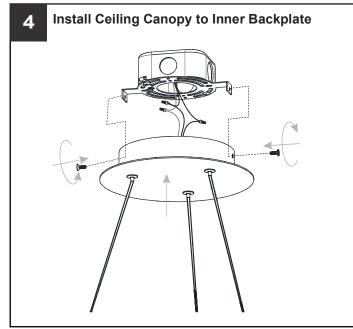

# A Ceiling Canopy x 1

# **MOUNTING HARDWARE**

AA Inner Backplate

CC X 3

BB Mounting Screw

DD Outlet Box Screw

Your installation is now complete! Restore electricity and save this sheet for future reference.