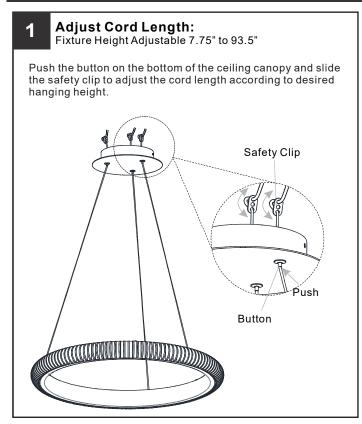

your safety, read instructions completely before beginning installation.
- If in doubt about electrical installation, consult a licensed electrician.

## **TOOLS REQUIRED**









| Ratings | 120Vac, 60Hz |         |
|---------|--------------|---------|
|         | Model No.    | Wattage |
|         | PCOD2821BRZ  | 32W     |

# **CARE AND MAINTENANCE**

 Wipe clean using soft, dry cloth or static duster. Always avoid using harsh chemicals and abrasives to clean fixture as they may damage the finish.

If you need further assistance call Quoizel Customer Care at 1-800-645-3184 (9:00am - 5:00pm EST), or visit us on-line at www.quoizel.com.

# **PACKAGE CONTENTS**

# A Ceiling Canopy x 1

# **MOUNTING HARDWARE**



AA Inner Backplate

CC X 3



BB Mounting Screw







DD Outlet Box Screw









Your installation is now complete! Restore electricity and save this sheet for future reference.