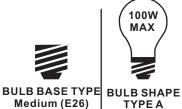

### **Installation Guide**

## For Styles NLC8603C, NLC8603BN and NLC8603EK

## **Tools Required**



## **Light Source**



3 BULBS REQUIRED **BULBS NOTINCLUDED** 

# $oldsymbol{\Delta}$ Warnings and Cautions

Turn off the electricity at the circuit breaker before installation. Consult a licensed electrician if in doubt about installation.

Turn off power to the fixture and allow the bulbs to cool before replacing.

## **Package Contents**

**Preparation**: Identify and inspect all parts before beginning the installation.

Missing or damaged parts? Contact your original place of purchase.





#### Table of **Contents**

















# STEP 4



## STEP 5