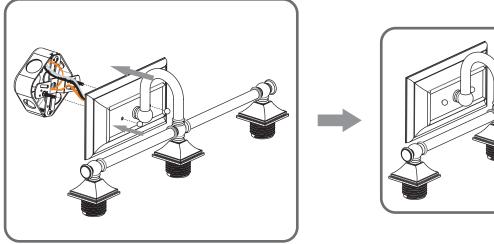

### **Installation Guide**

## For Styles NLC8603C, NLC8603BN and NLC8603EK

## **Tools Required**



## **Light Source**



3 BULBS REQUIRED **BULBS NOTINCLUDED** 

# $oldsymbol{\Delta}$ Warnings and Cautions

Turn off the electricity at the circuit breaker before installation. Consult a licensed electrician if in doubt about installation.

Turn off power to the fixture and allow the bulbs to cool before replacing.

## **Package Contents**

**Preparation**: Identify and inspect all parts before beginning the installation.

Missing or damaged parts? Contact your original place of purchase.





#### Table of **Contents**

















# STEP 4



## STEP 5