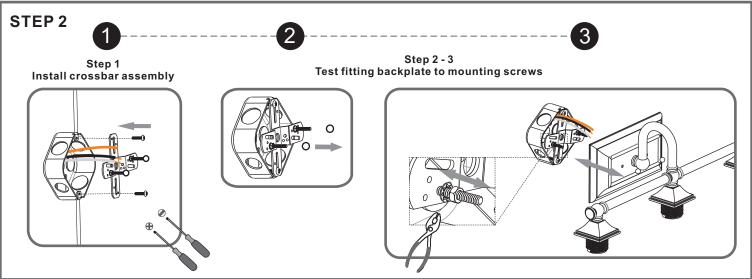

### **Installation Guide**

## For Styles NLC8603C, NLC8603BN and NLC8603EK

## **Tools Required**



## **Light Source**



3 BULBS REQUIRED **BULBS NOTINCLUDED** 

# $oldsymbol{\Delta}$ Warnings and Cautions

Turn off the electricity at the circuit breaker before installation. Consult a licensed electrician if in doubt about installation.

Turn off power to the fixture and allow the bulbs to cool before replacing.

## **Package Contents**

**Preparation**: Identify and inspect all parts before beginning the installation.

Missing or damaged parts? Contact your original place of purchase.





#### Table of **Contents**

















# STEP 4



## STEP 5