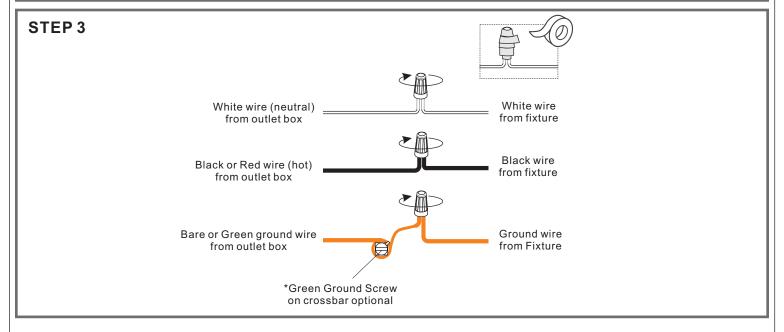

# $oldsymbol{\Delta}$ Warnings and Cautions

Turn off the electricity at the circuit breaker before installation. Consult a licensed electrician if in doubt about installation.

Turn off power to the fixture and allow the bulbs to cool before replacing.