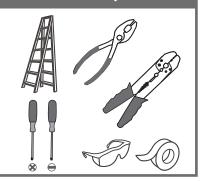

### **Installation Guide**

## For Styles NLC8603C, NLC8603BN and NLC8603EK

## **Tools Required**



## **Light Source**



3 BULBS REQUIRED **BULBS NOTINCLUDED** 

# $oldsymbol{\Delta}$ Warnings and Cautions

Turn off the electricity at the circuit breaker before installation. Consult a licensed electrician if in doubt about installation.

Turn off power to the fixture and allow the bulbs to cool before replacing.

## **Package Contents**

**Preparation**: Identify and inspect all parts before beginning the installation.

Missing or damaged parts? Contact your original place of purchase.





#### Table of **Contents**

















# STEP 4



## STEP 5