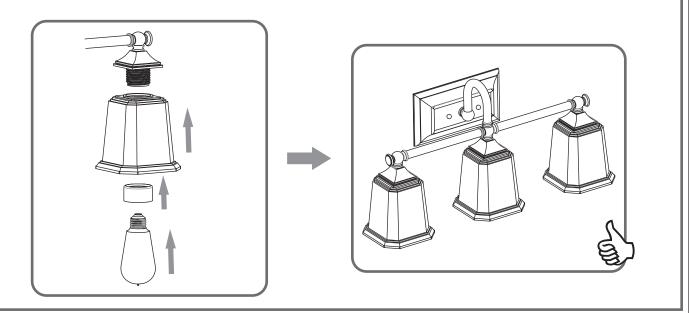

### **Installation Guide**

## For Styles NLC8603C, NLC8603BN and NLC8603EK

## **Tools Required**



## **Light Source**



3 BULBS REQUIRED **BULBS NOTINCLUDED** 

# $oldsymbol{\Delta}$ Warnings and Cautions

Turn off the electricity at the circuit breaker before installation. Consult a licensed electrician if in doubt about installation.

Turn off power to the fixture and allow the bulbs to cool before replacing.

## **Package Contents**

**Preparation**: Identify and inspect all parts before beginning the installation.

Missing or damaged parts? Contact your original place of purchase.





#### Table of **Contents**

















# STEP 4



## STEP 5