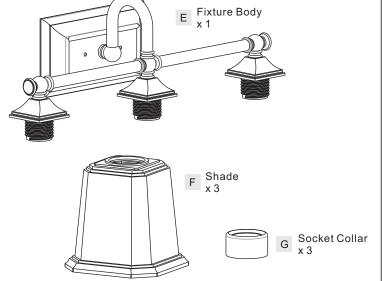

## **Package Contents**

**Preparation**: Identify and inspect all parts before beginning the installation.

Missing or damaged parts? Contact your original place of purchase.