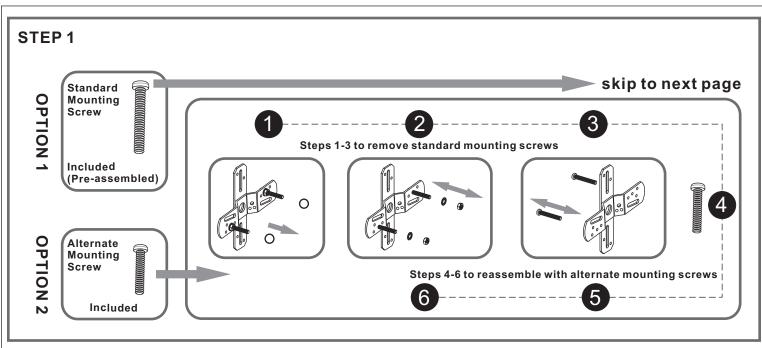

## **Package Contents**

**Preparation**: Identify and inspect all parts before beginning the installation.

Missing or damaged parts? Contact your original place of purchase.