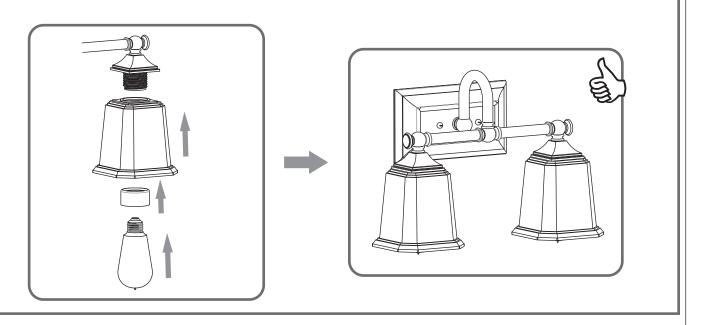

### **Installation Guide**

# For Styles NLC8602C, NLC8602BN and NLC8602EK

# **Tools Required**



# **Light Source**



2BULBS REQUIRED **BULBS NOTINCLUDED** 

# $oldsymbol{\Delta}$ Warnings and Cautions

Turn off the electricity at the circuit breaker before installation. Consult a licensed electrician if in doubt about installation.

Turn off power to the fixture and allow the bulbs to cool before replacing.

## **Package Contents**

**Preparation**: Identify and inspect all parts before beginning the installation.

Missing or damaged parts? Contact your original place of purchase.





#### Table of **Contents**









Shade & Bulb STEP 5







# STEP 4

# STEP 5