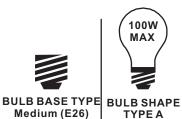

### **Installation Guide**

# For Styles NLC8602C, NLC8602BN and NLC8602EK

# **Tools Required**



# **Light Source**



2BULBS REQUIRED **BULBS NOTINCLUDED** 

# $oldsymbol{\Delta}$ Warnings and Cautions

Turn off the electricity at the circuit breaker before installation. Consult a licensed electrician if in doubt about installation.

Turn off power to the fixture and allow the bulbs to cool before replacing.

## **Package Contents**

**Preparation**: Identify and inspect all parts before beginning the installation.

Missing or damaged parts? Contact your original place of purchase.





#### Table of **Contents**









Shade & Bulb STEP 5







# STEP 4

# STEP 5