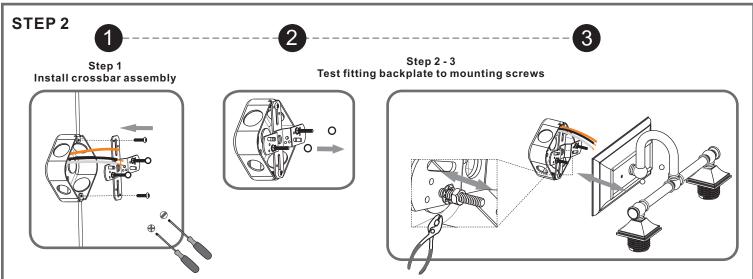

### **Installation Guide**

# For Styles NLC8602C, NLC8602BN and NLC8602EK

# **Tools Required**



# **Light Source**



2BULBS REQUIRED **BULBS NOTINCLUDED** 

# $oldsymbol{\Delta}$ Warnings and Cautions

Turn off the electricity at the circuit breaker before installation. Consult a licensed electrician if in doubt about installation.

Turn off power to the fixture and allow the bulbs to cool before replacing.

## **Package Contents**

**Preparation**: Identify and inspect all parts before beginning the installation.

Missing or damaged parts? Contact your original place of purchase.





#### Table of **Contents**









Shade & Bulb STEP 5







# STEP 4

# STEP 5