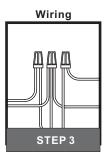

### **Installation Guide**

# For Styles NLC8602C, NLC8602BN and NLC8602EK

# **Tools Required**



# **Light Source**



2BULBS REQUIRED **BULBS NOTINCLUDED** 

# $oldsymbol{\Delta}$ Warnings and Cautions

Turn off the electricity at the circuit breaker before installation. Consult a licensed electrician if in doubt about installation.

Turn off power to the fixture and allow the bulbs to cool before replacing.

## **Package Contents**

**Preparation**: Identify and inspect all parts before beginning the installation.

Missing or damaged parts? Contact your original place of purchase.





#### Table of **Contents**









Shade & Bulb STEP 5







# STEP 4

# STEP 5