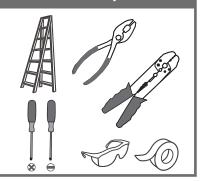

### **Installation Guide**

# For Styles NLC8602C, NLC8602BN and NLC8602EK

# **Tools Required**



# **Light Source**



2BULBS REQUIRED **BULBS NOTINCLUDED** 

# $oldsymbol{\Delta}$ Warnings and Cautions

Turn off the electricity at the circuit breaker before installation. Consult a licensed electrician if in doubt about installation.

Turn off power to the fixture and allow the bulbs to cool before replacing.

## **Package Contents**

**Preparation**: Identify and inspect all parts before beginning the installation.

Missing or damaged parts? Contact your original place of purchase.





#### Table of **Contents**









Shade & Bulb STEP 5







# STEP 4

# STEP 5