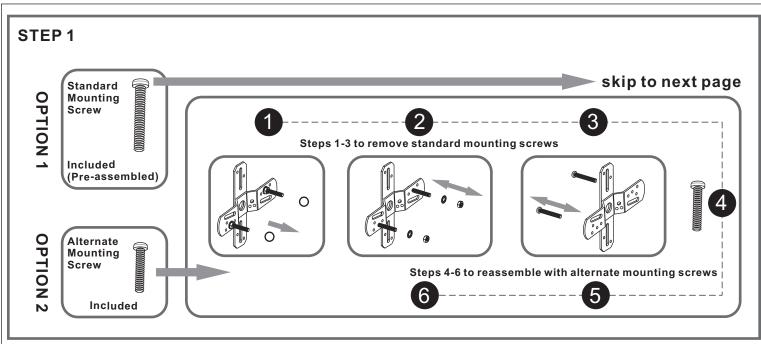

## **Package Contents**

**Preparation**: Identify and inspect all parts before beginning the installation.

Missing or damaged parts? Contact your original place of purchase.