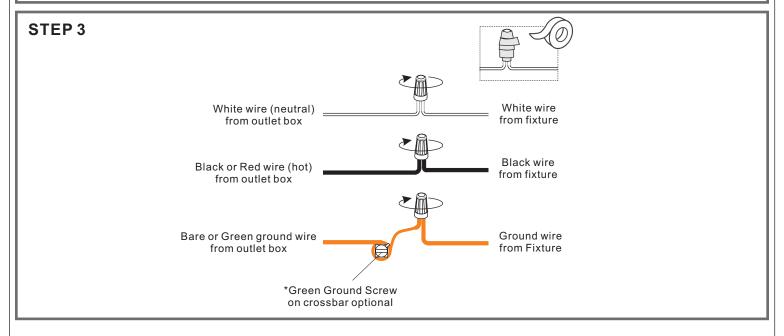

# $oldsymbol{\Delta}$ Warnings and Cautions

Turn off the electricity at the circuit breaker before installation. Consult a licensed electrician if in doubt about installation.

Turn off power to the fixture and allow the bulbs to cool before replacing.