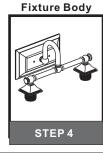

### **Installation Guide**

# For Styles NLC8602C, NLC8602BN and NLC8602EK

# **Tools Required**



# **Light Source**



2BULBS REQUIRED **BULBS NOTINCLUDED** 

# $oldsymbol{\Delta}$ Warnings and Cautions

Turn off the electricity at the circuit breaker before installation. Consult a licensed electrician if in doubt about installation.

Turn off power to the fixture and allow the bulbs to cool before replacing.

## **Package Contents**

**Preparation**: Identify and inspect all parts before beginning the installation.

Missing or damaged parts? Contact your original place of purchase.





#### Table of **Contents**









Shade & Bulb STEP 5







# STEP 4

# STEP 5