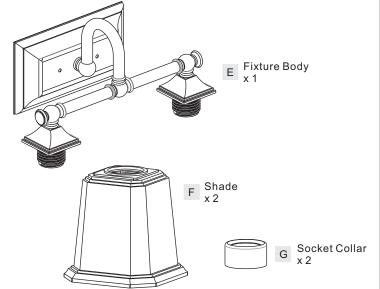

## **Package Contents**

**Preparation**: Identify and inspect all parts before beginning the installation.

Missing or damaged parts? Contact your original place of purchase.