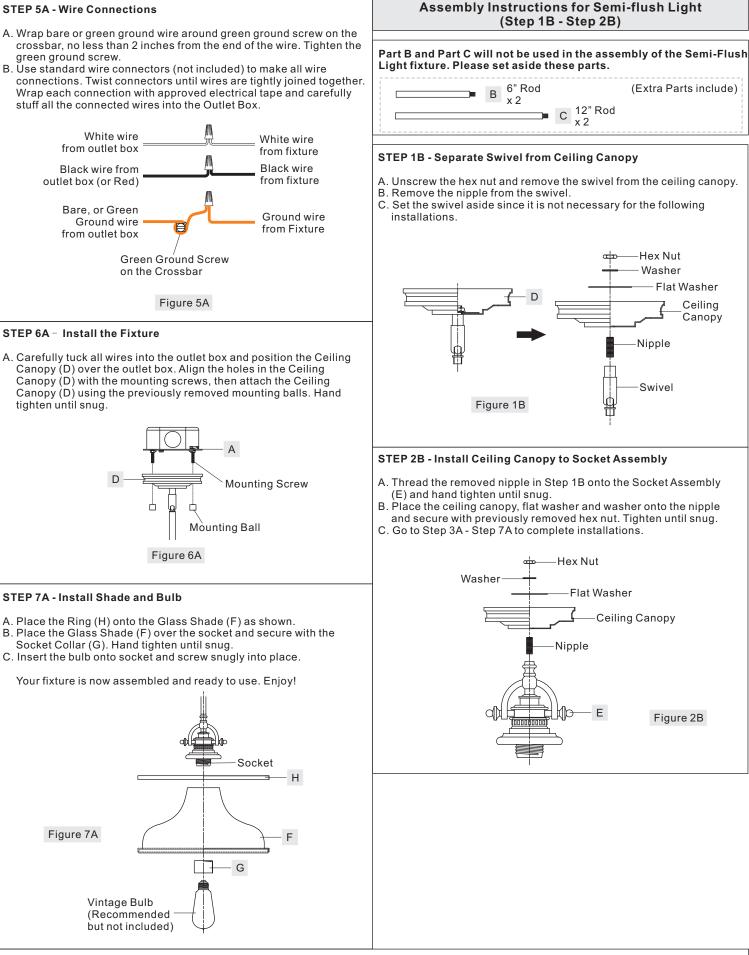

**Preparation:** Identify and inspectall parts before beginning installation. Check package content list and diagrams below to be sure all parts are present. If any parts are missing or damaged, do not attempt to assemble, install, or operate the fixture. Contact your original place of purchase. **Note:** This CONVERTIBLE fixture can be mounted as pendant light or semi-flush light. Refer to respective installation steps for installations.