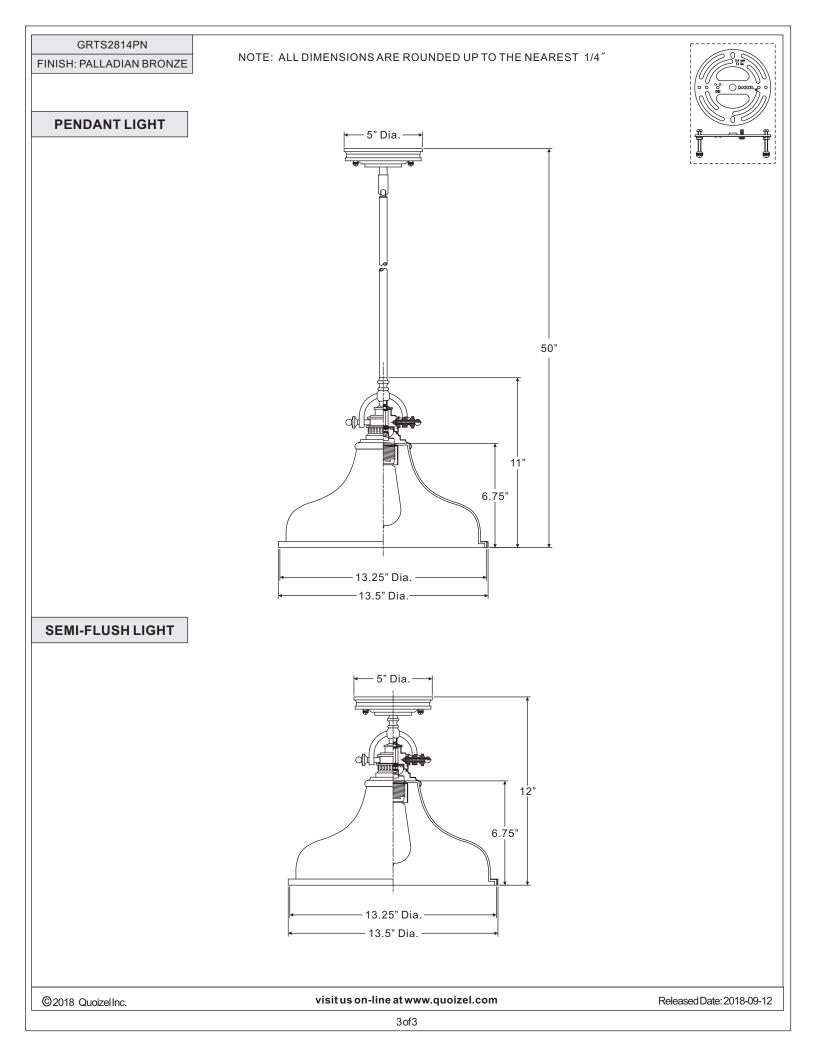

## Installation Guide #IS-GRTS2814PN For Style GRTS2814PN

Please go to www.quoizel.com for product cleaning tips. Go to the Care + Maintenance selection. Tools Required: Flathead screwdriver, Phillips screwdriver, pliers, wire cutters, wire strippers, electrical tape, safety glasses. Light Source: (1)A19 Medium Base Bulb 100W Maximum, Medium Base Vintage Bulb is recommended, bulb not included. Fixture Hanging Height: Minimum Hanging Height is 12", Maximum Hanging Height is 50". Estimated Assembly Time: 30-45 minutes