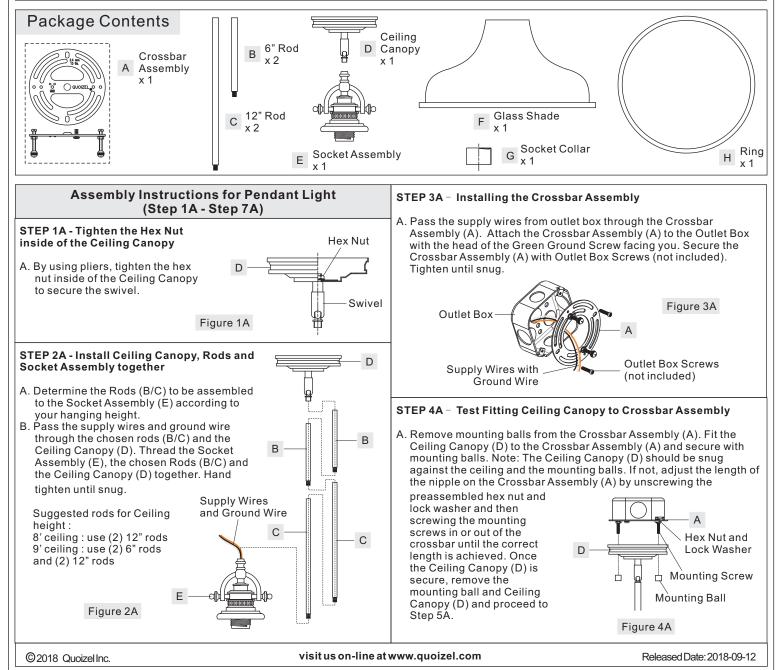

**Preparation:** Identify and inspectall parts before beginning installation. Check package content list and diagrams below to be sure all parts are present. If any parts are missing or damaged, do not attempt to assemble, install, or operate the fixture. Contact your original place of purchase. **Note:** This CONVERTIBLE fixture can be mounted as pendant light or semi-flush light. Refer to respective installation steps for installations.