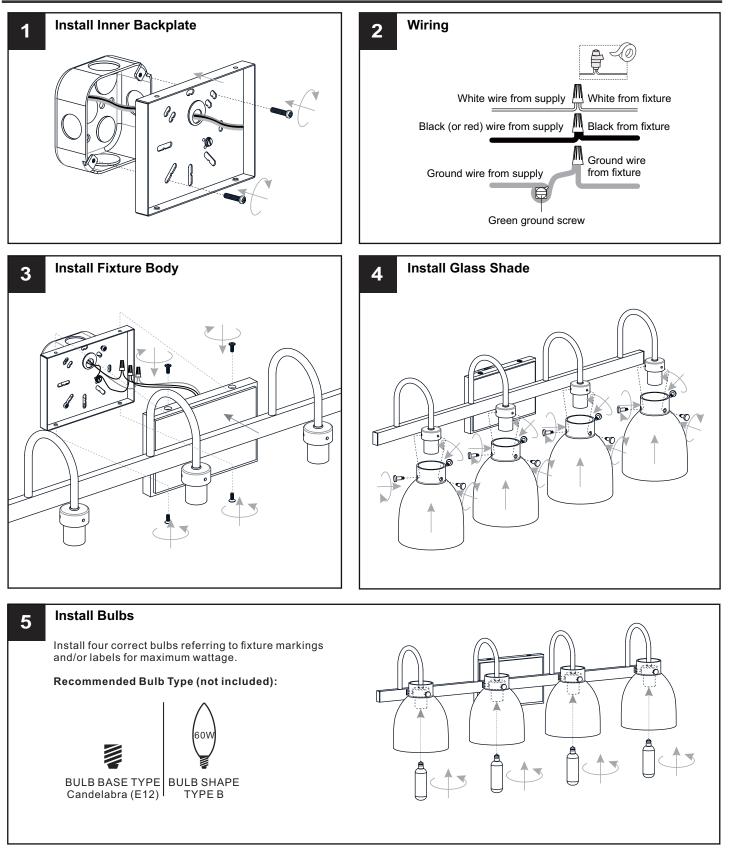

## INSTALLATION

Your installation is now complete! Restore electricity and save this sheet for future reference.