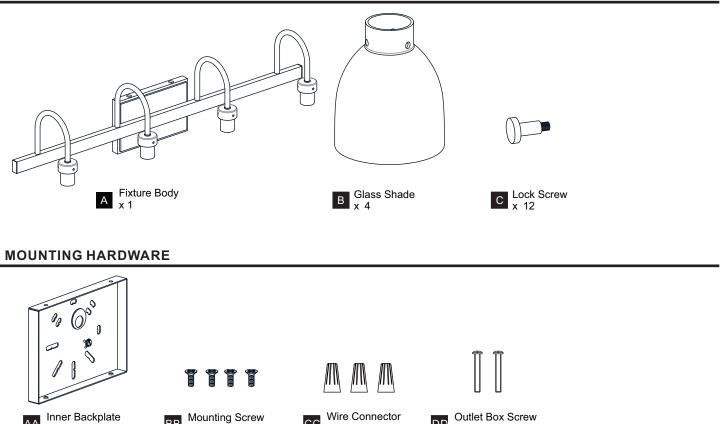

beginning installation, turn off electricity at the circuit breaker box or the main fuse box.
- . RISK OF FIRE - Use bulbs specified by the markings and/or labels on the fixture.
- CAUTION

•

- For your safety, read instructions completely before beginning installation.
- If in doubt about electrical installation, consult a licensed electrician. •
- Turn off electricity to fixture before replacing the bulb(s).

#### **TOOLS REQUIRED**



#### **CARE AND MAINTENANCE**

Wipe clean using soft, dry cloth or static duster. Always avoid using harsh chemicals and abrasives to clean fixture as they may damage • the finish.

If you need further assistance call Quoizel Customer Care at 1-800-645-3184 (9:00am - 5:00pm EST), or visit us on-line at www.quoizel.com.

### **PACKAGE CONTENTS**

AA

x 1



DD

x 2

СС

x 3

BΒ

x 4

## INSTALLATION



Your installation is now complete! Restore electricity and save this sheet for future reference.