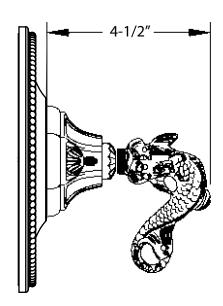

## **TECHNICAL DETAILS**

ADA Compliance: No Access Hole Diameter: 5" Handle Turn Angle: 115° Installation Type: Wall Mounted Primary Material: Brass Valve Material: Ceramic

#### **PRODUCT FEATURES**

- Style: Baroque
- Collection: Dolphin
- Temperature Controlled By Pressure Balance
- Lever Handle