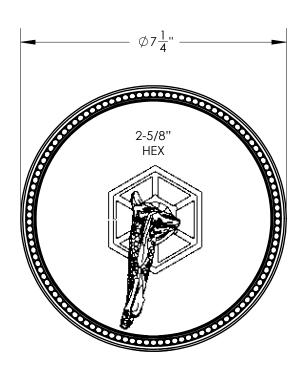

## **TECHNICAL DETAILS**

ADA Compliance: No Access Hole Diameter: 5" Handle Turn Angle: 115° Installation Type: Wall Mounted Primary Material: Brass Valve Material: Ceramic

#### **PRODUCT FEATURES**

- Style: Baroque
- Collection: Dolphin
- Temperature Controlled By Pressure Balance
- Lever Handle