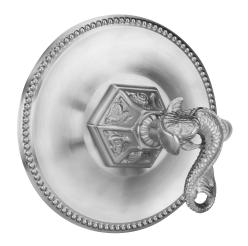

# Thermostatic Shower Plate amd Handle Trim

TH101

#### **PRODUCT FEATURES**

- Style: Baroque
- Collection: Dolphin
- Temperature Controlled By Pressure Balance
- Lever Handle