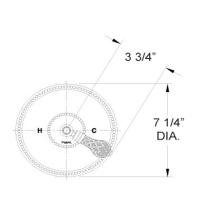

## **TECHNICAL DETAILS**

ADA Compliance: Yes
Access Hole Diameter: 5"
Handle Turn Angle: 115°
Installation Type: Wall Mounted
Primary Material: Brass
Valve Material: Ceramic
Flow Restriction: 1.8 gpm
Water Pressure Maximum: 85 PSI
Water Pressure Minimum: 20 PSI
Water Pressure Recommended: 60 PSI