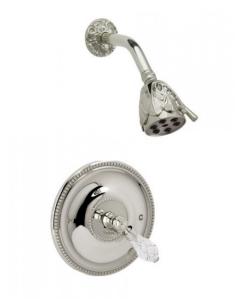

Defining Luxury Since 1959

Pressure Balance Shower Set

PB3180

## **PRODUCT FEATURES**

- Style: Baroque
- Collection: Louis XIV Cut Crystal
- Temperature Controlled By Pressure Balance
- Lever Handle