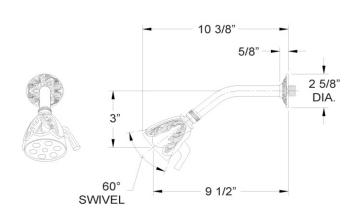

## **TECHNICAL DETAILS**

ADA Compliance: Yes
Access Hole Diameter: 5"
Handle Turn Angle: 115°
Installation Type: Wall Mounted
Primary Material: Brass
Valve Material: Ceramic
Flow Restriction: 1.8 gpm
Water Pressure Maximum: 85 PSI
Water Pressure Minimum: 20 PSI
Water Pressure Recommended: 60 PSI