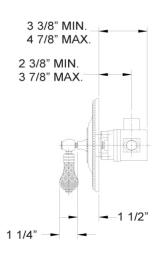

## **TECHNICAL DETAILS**

ADA Compliance: Yes
Access Hole Diameter: 5"
Handle Turn Angle: 115°
Installation Type: Wall Mounted
Primary Material: Brass
Valve Material: Ceramic
Flow Restriction: 1.8 gpm
Water Pressure Maximum: 85 PSI
Water Pressure Minimum: 20 PSI
Water Pressure Recommended: 60 PSI