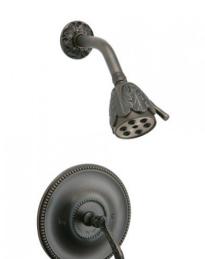

Defining Luxury Since 1959

Pressure Balance Shower Set

PB3144

## **PRODUCT FEATURES**

- Style: Baroque
- Collection: Baroque
- Temperature Controlled By Pressure Balance
- Lever Handle