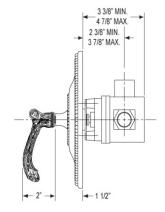

Defining Luxury Since 1959

Pressure Balance Shower Set

PB3144



## **TECHNICAL DETAILS**

ADA Compliance: No
Access Hole Diameter: 5"
Handle Turn Angle: 115°
Installation Type: Wall Mounted
Primary Material: Brass
Valve Material: Ceramic
Flow Restriction: 1.8 gpm
Water Pressure Maximum: 85 PSI
Water Pressure Minimum: 20 PSI
Water Pressure Recommended: 60 PSI

## **PRODUCT FEATURES**

- Style: Baroque
- Collection: Baroque
- Temperature Controlled By Pressure Balance
- Lever Handle

## **CODES & STANDARDS**



ASME A112.181/ CSA B1251, ASME 112.18.2/ CSA B125.2, ANSI NSF, CEC, Watersense 61 Sect. 9, State of MA.

## WARRANTY

Mechanical Warranty: 10 Years from date of purchase. Finish Warranty: See catalog for further information.