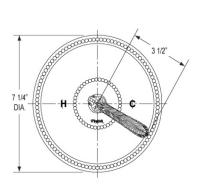

## **TECHNICAL DETAILS**

ADA Compliance: No
Access Hole Diameter: 5"
Handle Turn Angle: 115°
Installation Type: Wall Mounted
Primary Material: Brass
Valve Material: Ceramic
Flow Restriction: 1.8 gpm
Water Pressure Maximum: 85 PSI
Water Pressure Minimum: 20 PSI
Water Pressure Recommended: 60 PSI