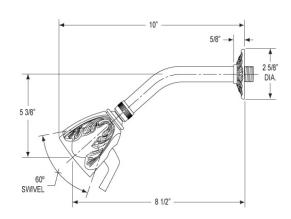

## **TECHNICAL DETAILS**

ADA Compliance: No
Access Hole Diameter: 5"
Handle Turn Angle: 115°
Installation Type: Wall Mounted
Primary Material: Brass
Valve Material: Ceramic
Flow Restriction: 1.8 gpm
Water Pressure Maximum: 85 PSI
Water Pressure Minimum: 20 PSI
Water Pressure Recommended: 60 PSI