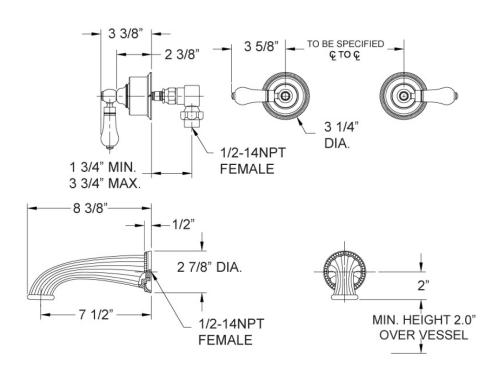

## **TECHNICAL DETAILS**

ADA Compliance: Yes
Fitting Hole Diameter: 1 1/8"
Number of Holes: Three Hole
Number of Handles: Two
Handle Turn Angle: Quarter Turn
Spout Reach: 7 1/2"
Installation Type: Wall Mounted
Primary Material: Brass
Valve Material: Ceramic
Flow Restriction: Full Flow
Water Pressure Maximum: 85 PSI
Water Pressure Minimum: 20 PSI
Water Pressure Recommended: 60 PSI