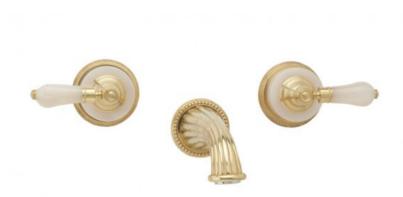

Defining Luxury Since 1959

Wall Tub Set with Lever Handles

K1273

## **PRODUCT FEATURES**

- Style: Traditional
- Collection: Regent
- Temperature Controlled By Handles
- Lever Handles
- Pink Onyx