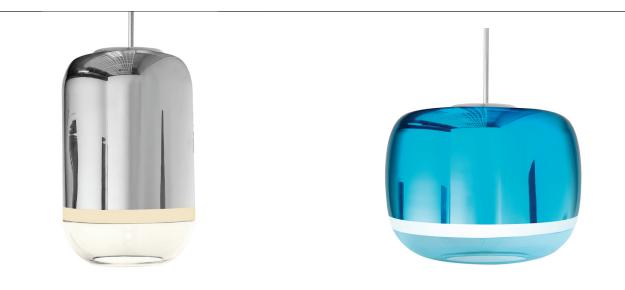

## MAGICA - PENDANT

Mouth-blown in Venice, Italy, these shades pass through the hands of many masters. The shades are first blown, then painted, and then ground with a thin line to demarcate the color. Shiny and reflective, perfect for today's contemporary interiors. Magica silver and aqua shades are matched with chrome hardware; gold shades are matched with shiny gold hardware. Canopy included.