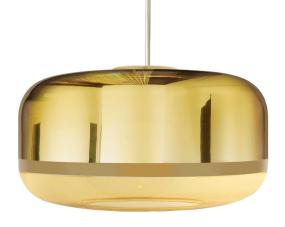

## MAGICA - PENDANT

Mouth-blown in Venice, Italy, these shades pass through the hands of many masters. The shades are first blown, then painted, and then ground with a thin line to demarcate the color. Shiny and reflective, perfect for today's contemporary interiors. Magica silver and aqua shades are matched with chrome hardware; gold shades are matched with shiny gold hardware. Canopy included.