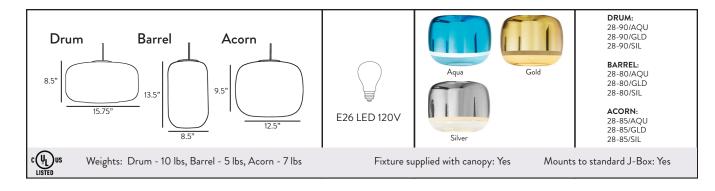

## LIGHT SOURCE

Drum, Acorn: 2 Lamps Barrel: 1 Lamp Lamp: E26 LED 120V

## SPECIFICATIONS & TECHNICAL NOTES

UL Listed Handmade in Italy Lamps are not included Mounts directly to a standard Junction box Cable length 8' (field adjustable)

Oggetti | 155 SE 10th Avenue, Hialeah, FL 33010 | Tel: (305) 576-1044 | email: info@oggetti.com | website: www.oggetti.com