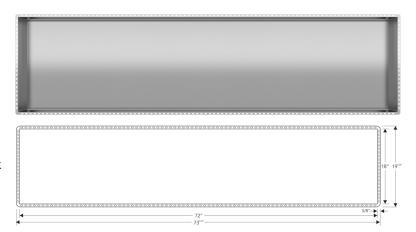

| Model     | Finish            | Profile    | Size(Inner)                     | Size(Outer)                                                   | Rim        | Depth                            | Bottom Slope        |
|-----------|-------------------|------------|---------------------------------|---------------------------------------------------------------|------------|----------------------------------|---------------------|
| Y-26B     | Brushed           |            |                                 |                                                               |            |                                  |                     |
| Y-26P     | Polished          | _          |                                 |                                                               |            |                                  |                     |
| Y-26 WHT  | White             | =          |                                 |                                                               |            | -24                              |                     |
| Y-26 BLK  | Black             | Undermount | 72 x 18 inches<br>1829 x 457 mm | 73 <sup>1/4</sup> × 16 <sup>1/4</sup> inches<br>1859 × 487 mm | 5/8 inches | 3 <sup>3/4</sup> inches<br>95 mm | 3/16 inches<br>5 mm |
| Y-26 ORB  | Oil Rubbed Bronze |            |                                 |                                                               |            |                                  |                     |
| Y-26 LGR  | Lime Green        |            |                                 |                                                               |            |                                  |                     |
| Y-26 ORNG | Orange            |            |                                 |                                                               |            |                                  |                     |