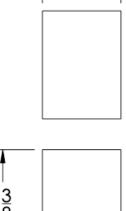

**FRONT** 

SIDE

TOP

**Small Rosette** 

**Installation Notes**: Center to center hole drilling dimension are same as mentioned in column. <u>Diameter of glass hole for installation is 1/2".</u>

Standard hardware supplied can accommodate glass thicknesses 1/4" to 1/2". Please contact us for custom hardware in case glass thickness exceeds 1/2".

## Dimensions in inches

NOTE: Dimensions subject to change without notice.