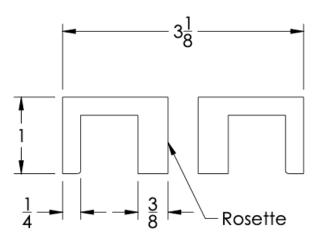

**FRONT** 

SIDE

TOP

**Small Rosette** 

**Installation Notes**: Center to center hole drilling dimension are same as mentioned in column. <u>Diameter of glass hole for installation is 1/2".</u>

Standard hardware supplied can accommodate glass thicknesses 1/4" to 1/2". Please contact us for custom hardware in case glass thickness exceeds 1/2".

## Dimensions in inches

NOTE: Dimensions subject to change without notice.