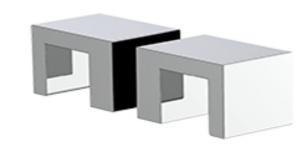

## **FEATURES**

- Premium 304 Grade Stainless Steel
- Solid Mount Construction
- Concealed Installation Hardware
- Solid End Cap provided for side opposite to the door for a seamless look

**Small Rosette** 

**FRONT** 

SIDE

TOP

**Small Rosette** 

**Installation Notes**: Center to center hole drilling dimension are same as mentioned in column. <u>Diameter of glass hole for installation is 1/2".</u>

Standard hardware supplied can accommodate glass thicknesses 1/4" to 1/2". Please contact us for custom hardware in case glass thickness exceeds 1/2".