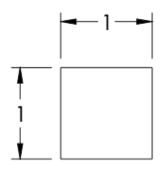

**FRONT** 

SIDE

TOP

**Small Rosette** 

**Installation Notes**: Center to center hole drilling dimension are same as mentioned in column. <u>Diameter of glass hole for installation is 1/2".</u>

Standard hardware supplied can accommodate glass thicknesses 1/4" to 1/2". Please contact us for custom hardware in case glass thickness exceeds 1/2".

## Dimensions in inches

NOTE: Dimensions subject to change without notice.