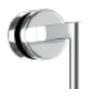

## **COLLECTION HUGO**

DOUBLE KNOB

| Double Knob shown with |
|------------------------|
| a Small Rosette        |

|                          | Product                                                                                                                                                    | Finishes Available                                                                                                                                                                                                                                                                                                    |
|--------------------------|------------------------------------------------------------------------------------------------------------------------------------------------------------|-----------------------------------------------------------------------------------------------------------------------------------------------------------------------------------------------------------------------------------------------------------------------------------------------------------------------|
| <u>XX-XX</u>             | Double Knob                                                                                                                                                | Multiple finishes available.<br>Over 23 finishes to choose<br>from.                                                                                                                                                                                                                                                   |
| Polished (-P)            | Antique Copper (-ACOP)                                                                                                                                     | Polished Gold (-PGLD)                                                                                                                                                                                                                                                                                                 |
| Brushed (-B)             | Polished Brass (-PBRS)                                                                                                                                     | Brushed Copper (-BCOP)                                                                                                                                                                                                                                                                                                |
| Brushed Gold (-BGLD)     | Matte White (-WHT)                                                                                                                                         | Brushed Rose Gold (-BRGD)                                                                                                                                                                                                                                                                                             |
| Matte Black (-BLK)       | Brushed Modern Bronze (-BMBRZ)                                                                                                                             | Brushed Black (-BRBLK)                                                                                                                                                                                                                                                                                                |
| Oil Rubbed Bronze (-ORB) | Glossy White (-GWHT)                                                                                                                                       | Polished Black (-PBLK)                                                                                                                                                                                                                                                                                                |
| Brushed Brass (-BBRS)    | Polished Rose Gold (-PRGD)                                                                                                                                 | Antique Nickel (-ANKL)                                                                                                                                                                                                                                                                                                |
| Brushed Bronze (-BBRZ)   | Unlacquered Brass (-UBRS)                                                                                                                                  | Black Nickel (-NKBL)                                                                                                                                                                                                                                                                                                  |
| Antique Brass (-ABRS)    | Polished Nickel (-PNKL)                                                                                                                                    |                                                                                                                                                                                                                                                                                                                       |
|                          | Polished (-P)<br>Brushed (-B)<br>Brushed Gold (-BGLD)<br>Matte Black (-BLK)<br>Oil Rubbed Bronze (-ORB)<br>Brushed Brass (-BBRS)<br>Brushed Bronze (-BBRZ) | XX-XXDouble KnobPolished (-P)Antique Copper (-ACOP)Brushed (-B)Polished Brass (-PBRS)Brushed Gold (-BGLD)Matte White (-WHT)Matte Black (-BLK)Brushed Modern Bronze (-BMBRZ)Oil Rubbed Bronze (-ORB)Glossy White (-GWHT)Brushed Brass (-BBRS)Polished Rose Gold (-PRGD)Brushed Bronze (-BBRZ)Unlacquered Brass (-UBRS) |

COLLECTION HUGO

DOUBLE KNOB