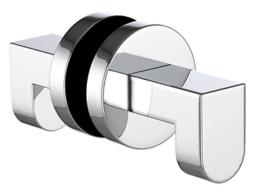

## **COLLECTION HUGO**

DOUBLE KNOB

| Double Knob shown with |
|------------------------|
| a Small Rosette        |

|                          | Product                                                                                                                                                    | Finishes Available                                                                                                                                                                                                                                                                                                    |
|--------------------------|------------------------------------------------------------------------------------------------------------------------------------------------------------|-----------------------------------------------------------------------------------------------------------------------------------------------------------------------------------------------------------------------------------------------------------------------------------------------------------------------|
| <u>XX-XX</u>             | Double Knob                                                                                                                                                | Multiple finishes available.<br>Over 23 finishes to choose<br>from.                                                                                                                                                                                                                                                   |
| Polished (-P)            | Antique Copper (-ACOP)                                                                                                                                     | Polished Gold (-PGLD)                                                                                                                                                                                                                                                                                                 |
| Brushed (-B)             | Polished Brass (-PBRS)                                                                                                                                     | Brushed Copper (-BCOP)                                                                                                                                                                                                                                                                                                |
| Brushed Gold (-BGLD)     | Matte White (-WHT)                                                                                                                                         | Brushed Rose Gold (-BRGD)                                                                                                                                                                                                                                                                                             |
| Matte Black (-BLK)       | Brushed Modern Bronze (-BMBRZ)                                                                                                                             | Brushed Black (-BRBLK)                                                                                                                                                                                                                                                                                                |
| Oil Rubbed Bronze (-ORB) | Glossy White (-GWHT)                                                                                                                                       | Polished Black (-PBLK)                                                                                                                                                                                                                                                                                                |
| Brushed Brass (-BBRS)    | Polished Rose Gold (-PRGD)                                                                                                                                 | Antique Nickel (-ANKL)                                                                                                                                                                                                                                                                                                |
| Brushed Bronze (-BBRZ)   | Unlacquered Brass (-UBRS)                                                                                                                                  | Black Nickel (-NKBL)                                                                                                                                                                                                                                                                                                  |
| Antique Brass (-ABRS)    | Polished Nickel (-PNKL)                                                                                                                                    |                                                                                                                                                                                                                                                                                                                       |
|                          | Polished (-P)<br>Brushed (-B)<br>Brushed Gold (-BGLD)<br>Matte Black (-BLK)<br>Oil Rubbed Bronze (-ORB)<br>Brushed Brass (-BBRS)<br>Brushed Bronze (-BBRZ) | XX-XXDouble KnobPolished (-P)Antique Copper (-ACOP)Brushed (-B)Polished Brass (-PBRS)Brushed Gold (-BGLD)Matte White (-WHT)Matte Black (-BLK)Brushed Modern Bronze (-BMBRZ)Oil Rubbed Bronze (-ORB)Glossy White (-GWHT)Brushed Brass (-BBRS)Polished Rose Gold (-PRGD)Brushed Bronze (-BBRZ)Unlacquered Brass (-UBRS) |