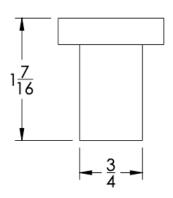

## FRONT

TOP

SIDE

Dimensions in inches

NOTE: Dimensions subject to change without notice.

Small Rosette

**Installation Notes**: Center to center hole drilling dimension are same as mentioned in column. <u>Diameter of glass hole</u> for installation is 1/2".