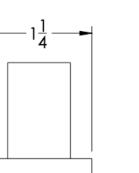

## FRONT

TOP

SIDE

Dimensions in inches

NOTE: Dimensions subject to change without notice.

Small Rosette

**Installation Notes**: Center to center hole drilling dimension are same as mentioned in column. <u>Diameter of glass hole</u> for installation is 1/2".