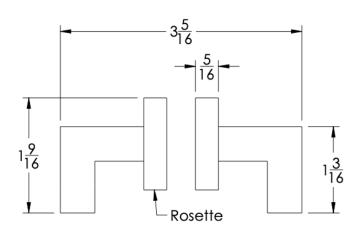

## FRONT

TOP

SIDE

Dimensions in inches

NOTE: Dimensions subject to change without notice.

Small Rosette

**Installation Notes**: Center to center hole drilling dimension are same as mentioned in column. <u>Diameter of glass hole</u> for installation is 1/2".

Standard hardware supplied can accommodate glass thicknesses 1/4" to 1/2". Please contact us for custom hardware in case glass thickness exceeds 1/2".