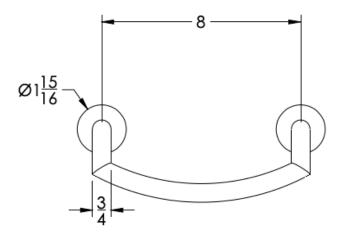

## Dimensions in inches

**FRONT** 

TOP

SIDE

NOTE: Dimensions subject to change without