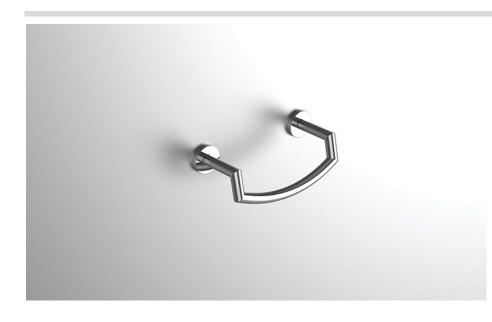

## **COLLECTION FORM**

TOWEL RING

| Model    |                          | Product                        | Finishes Available                   |
|----------|--------------------------|--------------------------------|--------------------------------------|
| FRM-TWR4 |                          | Towel Ring                     | Multiple finishes available. Over 23 |
|          |                          |                                | finishes to choose from.             |
|          |                          |                                |                                      |
|          |                          |                                |                                      |
| FINISHES | Polished (-P)            | Antique Copper (-ACOP)         | Polished Gold (-PGLD)                |
|          | Brushed (-B)             | Polished Brass (-PBRS)         | Brushed Copper (-BCOP)               |
|          | Brushed Gold (-BGLD)     | Matte White (-WHT)             | Brushed Rose Gold (-BRGD)            |
|          | Matte Black (-BLK)       | Brushed Modern Bronze (-BMBRZ) | Brushed Black (-BRBLK)               |
|          | Oil Rubbed Bronze (-ORB) | Glossy White (-GWHT)           | Polished Black (-PBLK)               |
|          | Brushed Brass (-BBRS)    | Polished Rose Gold (-PRGD)     | Antique Nickel (-ANKL)               |
|          | Brushed Bronze (-BBRZ)   | Unlacquered Brass (-UBRS)      | Black Nickel (-NKBL)                 |
|          | Antique Brass (-ABRS)    | Polished Nickel (-PNKL)        |                                      |
|          |                          |                                |                                      |