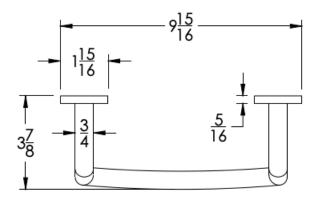

## Dimensions in inches

**FRONT** 

TOP

SIDE

NOTE: Dimensions subject to change without