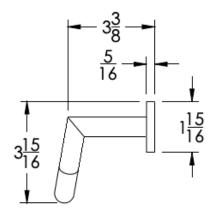

## Dimensions in inches

**FRONT** 

TOP

SIDE

NOTE: Dimensions subject to change without