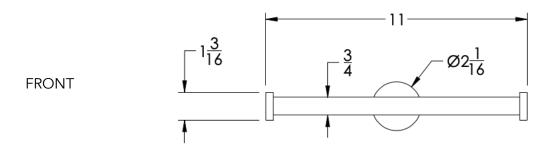

## Dimensions in inches

TOP

SIDE  $\varnothing 1\frac{3}{16} - 3\frac{1}{2} - \frac{1}{2}$   $\varnothing 2\frac{1}{16}$ 

NOTE: Dimensions subject to change without notice.