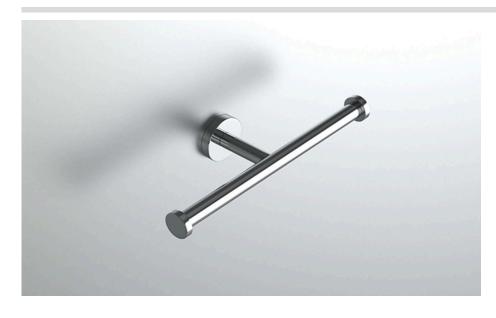

## **COLLECTION MASTERPIECE**

TISSUE HOLDER

Madal

| Model     |                          | Product                     | Finishes Available                                            |
|-----------|--------------------------|-----------------------------|---------------------------------------------------------------|
| MST-TPHD1 | 7                        | Tissue Holder               | Multiple finishes available. Over 23 finishes to choose from. |
| FINISHES  | Polished (-P)            | Antique Copper (-ACOP)      | Polished Gold (-PGLD)                                         |
|           | Brushed (-B)             | Polished Brass (-PBRS)      | Brushed Copper (-BCOP)                                        |
|           | Brushed Gold (-BGLD)     | Matte White (-WHT)          | Brushed Rose Gold (-BRGD)                                     |
|           | Matte Black (-BLK)       | Brushed Modern Bronze (-BME | BRZ) Brushed Black (-BRBLK)                                   |
|           | Oil Rubbed Bronze (-ORB) | Glossy White (-GWHT)        | Polished Black (-PBLK)                                        |
|           | Brushed Brass (-BBRS)    | Polished Rose Gold (-PRGD)  | Antique Nickel (-ANKL)                                        |
|           | Brushed Bronze (-BBRZ)   | Unlacquered Brass (-UBRS)   | Black Nickel (-NKBL)                                          |
|           | Antique Brass (-ABRS)    | Polished Nickel (-PNKL)     |                                                               |
|           |                          |                             |                                                               |