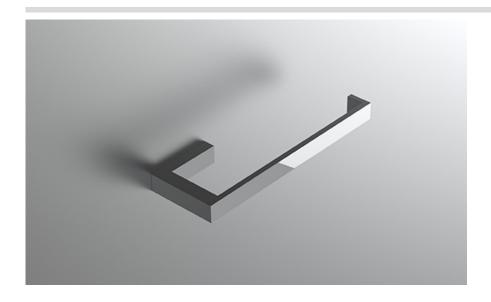

## **COLLECTION ONE9**

TOWEL RING

| Model                  |                          | Product                                      | Finishes Available                                            |
|------------------------|--------------------------|----------------------------------------------|---------------------------------------------------------------|
| AVG-TWR1R<br>AVG-TWR1L |                          | Ring (facing Right)<br>el Ring (facing Left) | Multiple finishes available. Over 23 finishes to choose from. |
| finishes               | Polished (-P)            | Antique Copper (-ACOP)                       | Polished Gold (-PGLD)                                         |
|                        | Brushed (-B)             | Polished Brass (-PBRS)                       | Brushed Copper (-BCOP)                                        |
|                        | Brushed Gold (-BGLD)     | Matte White (-WHT)                           | Brushed Rose Gold (-BRGD)                                     |
|                        | Matte Black (-BLK)       | Brushed Modern Bronze (-BMBF                 | RZ) Brushed Black (-BRBLK)                                    |
|                        | Oil Rubbed Bronze (-ORB) | Glossy White (-GWHT)                         | Polished Black (-PBLK)                                        |
|                        | Brushed Brass (-BBRS)    | Polished Rose Gold (-PRGD)                   | Antique Nickel (-ANKL)                                        |
|                        | Brushed Bronze (-BBRZ)   | Unlacquered Brass (-UBRS)                    | Black Nickel (-NKBL)                                          |
|                        | Antique Brass (-ABRS)    | Polished Nickel (-PNKL)                      |                                                               |