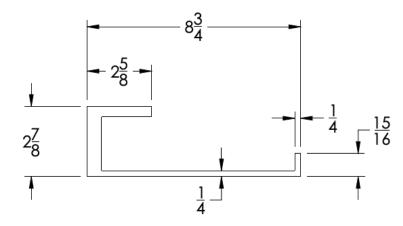

## Dimensions in inches

FRONT

TOP

SIDE

NOTE: Dimensions subject to change without notice.