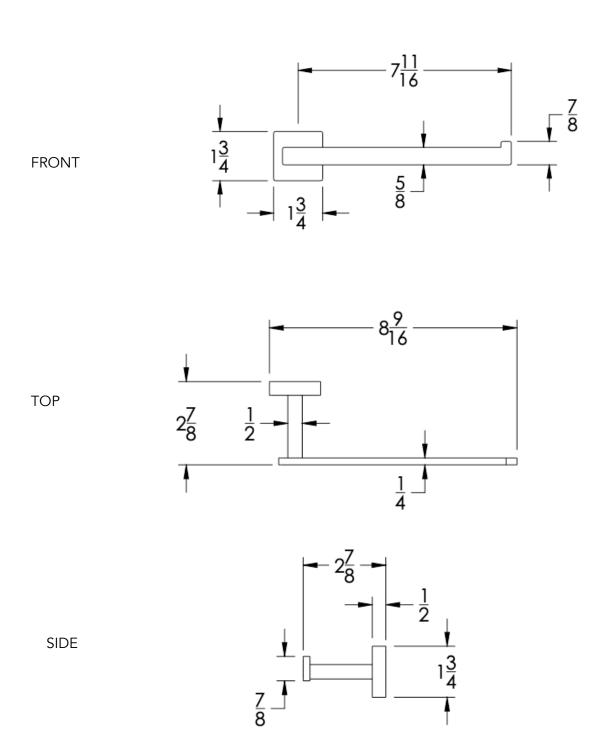

LK)       | Brushed Modern Bronze (-BMB)            | RZ) Brushed Black (-BRBLK)                                    |
|                        | Oil Rubbed Bronze (-ORB) | Glossy White (-GWHT)                    | Polished Black (-PBLK)                                        |
|                        | Brushed Brass (-BBRS)    | Polished Rose Gold (-PRGD)              | Antique Nickel (-ANKL)                                        |
|                        | Brushed Bronze (-BBRZ)   | Unlacquered Brass (-UBRS)               | Black Nickel (-NKBL)                                          |
|                        | Antique Brass (-ABRS)    | Polished Nickel (-PNKL)                 |                                                               |

**Product** 



## Dimensions in inches



NOTE: Dimensions subject to change without notice.