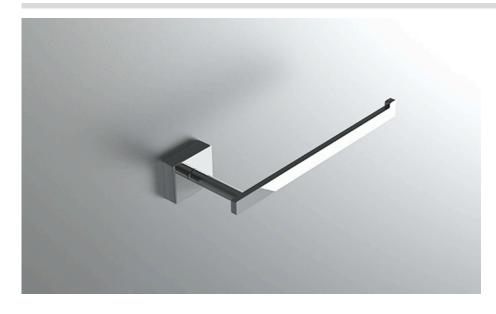

## **COLLECTION RHYME**

TOWEL RING

Model

| RHM-TWR2R<br>RHM-TWR2L |                          | Ring (Facing Right)  Ring (Facing Left) | Multiple finishes available. Over 23 finishes to choose from. |
|------------------------|--------------------------|-----------------------------------------|---------------------------------------------------------------|
| finishes               | Polished (-P)            | Antique Copper (-ACOP)                  | Polished Gold (-PGLD)                                         |
|                        | Brushed (-B)             | Polished Brass (-PBRS)                  | Brushed Copper (-BCOP)                                        |
|                        | Brushed Gold (-BGLD)     | Matte White (-WHT)                      | Brushed Rose Gold (-BRGD)                                     |
|                        | Matte Black (-BLK)       | Brushed Modern Bronze (-BMB)            | RZ) Brushed Black (-BRBLK)                                    |
|                        | Oil Rubbed Bronze (-ORB) | Glossy White (-GWHT)                    | Polished Black (-PBLK)                                        |
|                        | Brushed Brass (-BBRS)    | Polished Rose Gold (-PRGD)              | Antique Nickel (-ANKL)                                        |
|                        | Brushed Bronze (-BBRZ)   | Unlacquered Brass (-UBRS)               | Black Nickel (-NKBL)                                          |
|                        | Antique Brass (-ABRS)    | Polished Nickel (-PNKL)                 |                                                               |