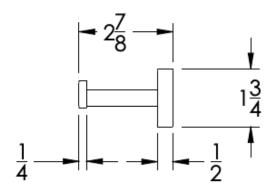

## Dimensions in inches

**FRONT** 

TOP

SIDE

NOTE: Dimensions subject to change without notice.