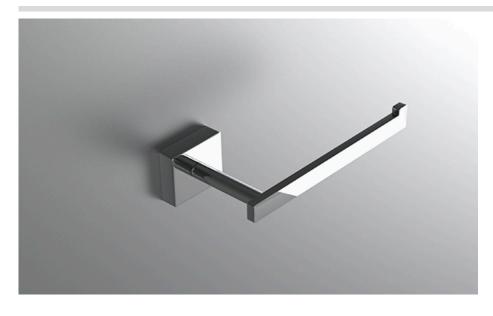

## **COLLECTION RHYME**

TISSUE HOLDER

| Model                |                                             | Product                                          | Finishes Available                                            |
|----------------------|---------------------------------------------|--------------------------------------------------|---------------------------------------------------------------|
| RHM-TPHR<br>RHM-TPHL |                                             | Holder (Facing Right)<br>Holder (Facing Left)    | Multiple finishes available. Over 23 finishes to choose from. |
| FINISHES             | Polished (-P)                               | Antique Copper (-ACOP)                           | Polished Gold (-PGLD)                                         |
|                      | Brushed (-B)  Brushed Gold (-BGLD)          | Polished Brass (-PBRS)  Matte White (-WHT)       | Brushed Copper (-BCOP)  Brushed Rose Gold (-BRGD)             |
|                      | Matte Black (-BLK) Oil Rubbed Bronze (-ORB) | Brushed Modern Bronze (-BMB Glossy White (-GWHT) | RZ) Brushed Black (-BRBLK)  Polished Black (-PBLK)            |
|                      | Brushed Brass (-BBRS)                       | Polished Rose Gold (-PRGD)                       | Antique Nickel (-ANKL)                                        |
|                      | Brushed Bronze (-BBRZ)                      | Unlacquered Brass (-UBRS)                        | Black Nickel (-NKBL)                                          |
|                      | Antique Brass (-ABRS)                       | Polished Nickel (-PNKL)                          |                                                               |