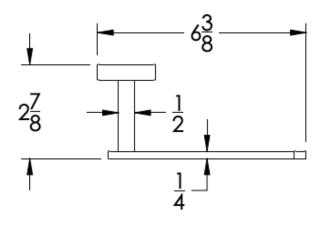

## Dimensions in inches

**FRONT** 

TOP

SIDE

NOTE: Dimensions subject to change without notice.