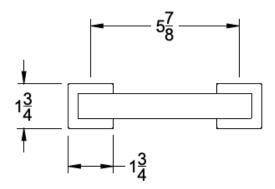

## Dimensions in inches

FRONT

TOP

SIDE

NOTE: Dimensions subject to change without notice.