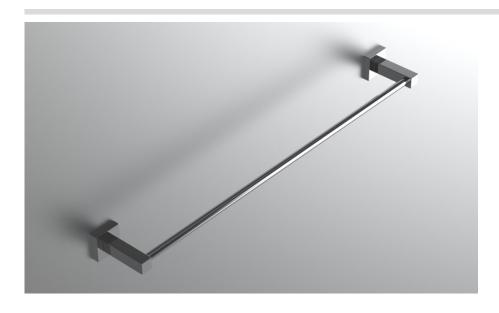

## **COLLECTION ARTE**

TOWEL BAR

Model

| ART-TWB30<br>ART-TWB24<br>ART-TWB18<br>ART-TWB12<br>ART-TWB9 |                          | 30" Towel Bar<br>24" Towel Bar<br>18" Towel Bar<br>12" Towel Bar<br>9" Towel Bar | Multiple finishes available. Over 23 finishes to choose from. |
|--------------------------------------------------------------|--------------------------|----------------------------------------------------------------------------------|---------------------------------------------------------------|
| finishes                                                     | Polished (-P)            | Antique Copper (-ACOP)                                                           | Polished Gold (-PGLD)                                         |
|                                                              | Brushed (-B)             | Polished Brass (-PBRS)                                                           | Brushed Copper (-BCOP)                                        |
|                                                              | Brushed Gold (-BGLD)     | Matte White (-WHT)                                                               | Brushed Rose Gold (-BRGD)                                     |
|                                                              | Matte Black (-BLK)       | Brushed Modern Bronze (-BMB                                                      | BRZ) Brushed Black (-BRBLK)                                   |
|                                                              | Oil Rubbed Bronze (-ORB) | Glossy White (-GWHT)                                                             | Polished Black (-PBLK)                                        |
|                                                              | Brushed Brass (-BBRS)    | Polished Rose Gold (-PRGD)                                                       | Antique Nickel (-ANKL)                                        |