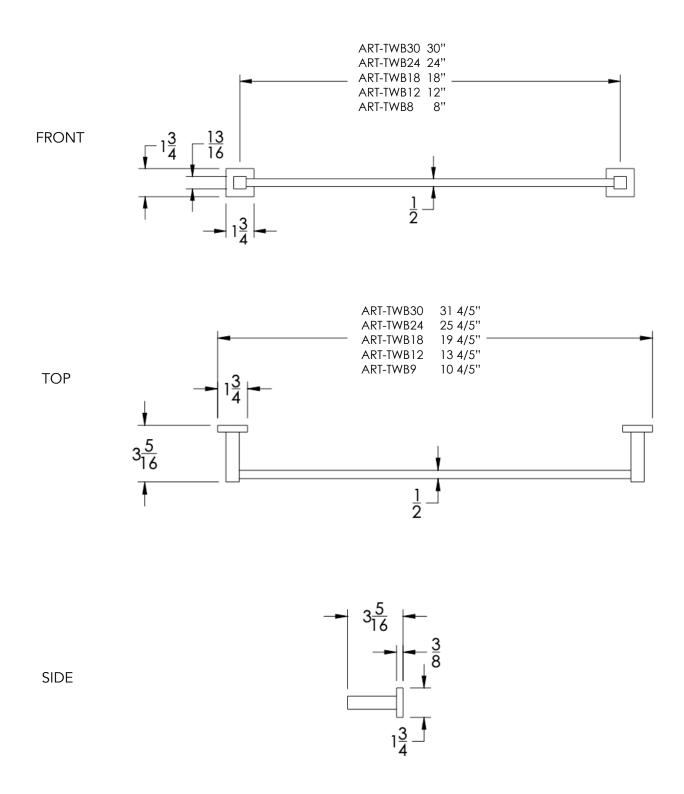

| Matte Black (-BLK)       | Brushed Modern Bronze (-BMB                                                      | BRZ) Brushed Black (-BRBLK)                                   |
|                                                              | Oil Rubbed Bronze (-ORB) | Glossy White (-GWHT)                                                             | Polished Black (-PBLK)                                        |
|                                                              | Brushed Brass (-BBRS)    | Polished Rose Gold (-PRGD)                                                       | Antique Nickel (-ANKL)                                        |

Unlacquered Brass (-UBRS)

Polished Nickel (-PNKL)

Product



## Dimensions in inches



NOTE: Dimensions subject to change without notice.