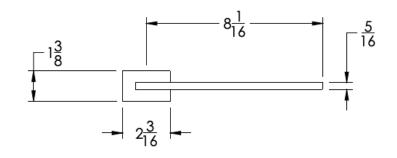

Polished Nickel (-PNKL)

TEL: (904) 880-5557 | FAX: (904) 302-7757 | www.neelnoxdesign.com | Copyright 2021 Neelnox International, LLC

COLLECTION ARGYLE TOWEL RING

Dimensions in inches

FRONT

TOP

SIDE

NOTE: Dimensions subject to change without notice.