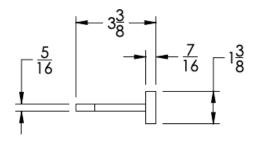

Polished Nickel (-PNKL)

TEL: (904) 880-5557 | FAX: (904) 302-7757 | www.neelnoxdesign.com | Copyright 2021 Neelnox International, LLC

COLLECTION ARGYLE TOWEL RING

Dimensions in inches

FRONT

TOP

SIDE

NOTE: Dimensions subject to change without notice.