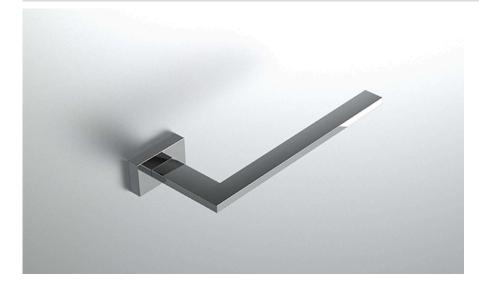

## **COLLECTION ARGYLE**

Antique Brass (-ABRS)

TOWEL RING

| Model                  |                          | Product                     | Finishes Available                                               |
|------------------------|--------------------------|-----------------------------|------------------------------------------------------------------|
| ARG-TWR2R<br>ARG-TWR2L |                          | Towel Ring<br>Towel Ring    | Multiple finishes available. Over 23 finishes<br>to choose from. |
| FINISHES               | Polished (-P)            | Antique Copper (-ACOP)      | Polished Gold (-PGLD)                                            |
|                        | Brushed (-B)             | Polished Brass (-PBRS)      | Brushed Copper (-BCOP)                                           |
|                        | Brushed Gold (-BGLD)     | Matte White (-WHT)          | Brushed Rose Gold (-BRGD)                                        |
|                        | Matte Black (-BLK)       | Brushed Modern Bronze (-BME | BRZ) Brushed Black (-BRBLK)                                      |
|                        | Oil Rubbed Bronze (-ORB) | Glossy White (-GWHT)        | Polished Black (-PBLK)                                           |
|                        | Brushed Brass (-BBRS)    | Polished Rose Gold (-PRGD)  | Antique Nickel (-ANKL)                                           |
|                        | Brushed Bronze (-BBRZ)   | Unlacquered Brass (-UBRS)   | Black Nickel (-NKBL)                                             |