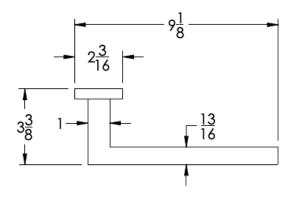

Polished Nickel (-PNKL)

TEL: (904) 880-5557 | FAX: (904) 302-7757 | www.neelnoxdesign.com | Copyright 2021 Neelnox International, LLC

COLLECTION ARGYLE TOWEL RING

Dimensions in inches

FRONT

TOP

SIDE

NOTE: Dimensions subject to change without notice.