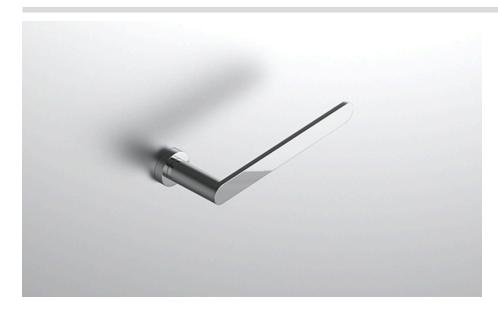

## **COLLECTION BEAUMONT**

TOWEL RING

| Model                  | Product                                            |                             | Finishes Available                                            |
|------------------------|----------------------------------------------------|-----------------------------|---------------------------------------------------------------|
| BEA-TWR2R<br>BEA-TWR2L | Towel Ring (facing Right) Towel Ring (facing Left) |                             | Multiple finishes available. Over 23 finishes to choose from. |
| finishes               | Polished (-P)                                      | Antique Copper (-ACOP)      | Polished Gold (-PGLD)                                         |
|                        | Brushed (-B)                                       | Polished Brass (-PBRS)      | Brushed Copper (-BCOP)                                        |
|                        | Brushed Gold (-BGLD)                               | Matte White (-WHT)          | Brushed Rose Gold (-BRGD)                                     |
|                        | Matte Black (-BLK)                                 | Brushed Modern Bronze (-BMB | RZ) Brushed Black (-BRBLK)                                    |
|                        | Oil Rubbed Bronze (-ORB)                           | Glossy White (-GWHT)        | Polished Black (-PBLK)                                        |
|                        | Brushed Brass (-BBRS)                              | Polished Rose Gold (-PRGD)  | Antique Nickel (-ANKL)                                        |
|                        | Brushed Bronze (-BBRZ)                             | Unlacquered Brass (-UBRS)   | Black Nickel (-NKBL)                                          |
|                        | Antique Brass (-ABRS)                              | Polished Nickel (-PNKL)     |                                                               |