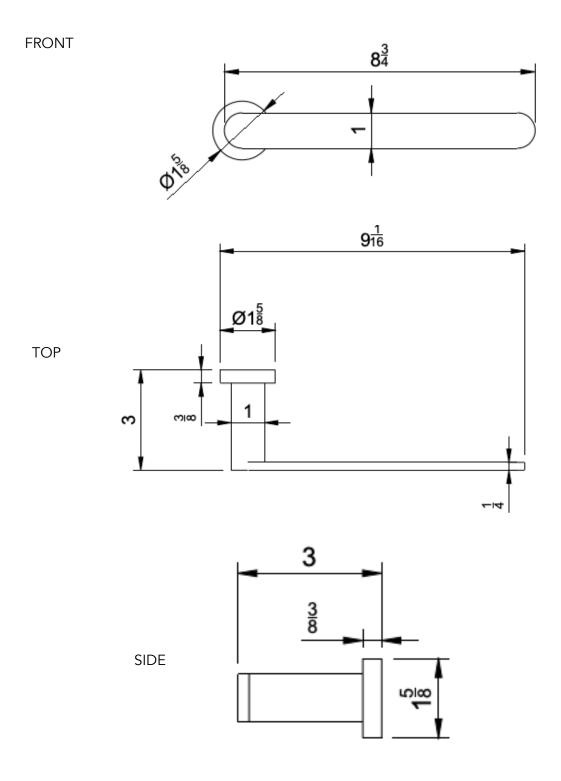

nze (-BMB | RZ) Brushed Black (-BRBLK)                                    |
|                        | Oil Rubbed Bronze (-ORB)                           | Glossy White (-GWHT)        | Polished Black (-PBLK)                                        |
|                        | Brushed Brass (-BBRS)                              | Polished Rose Gold (-PRGD)  | Antique Nickel (-ANKL)                                        |
|                        | Brushed Bronze (-BBRZ)                             | Unlacquered Brass (-UBRS)   | Black Nickel (-NKBL)                                          |
|                        | Antique Brass (-ABRS)                              | Polished Nickel (-PNKL)     |                                                               |



## Dimensions in inches



NOTE: Dimensions subject to change without notice.