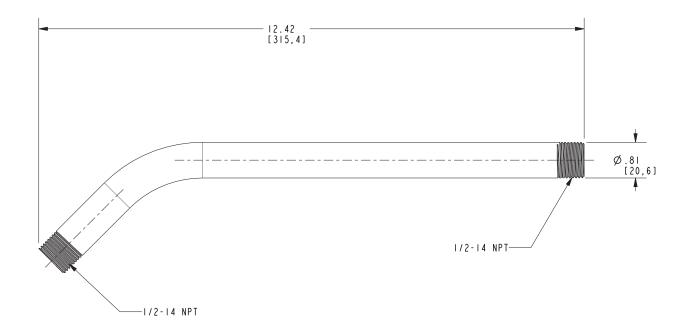

### **PRODUCT DIMENSIONS** (Units are in inches)

Product Dimensions are provided for reference only. For specific product installation guidelines, please reference the Installation Instructions of the product being installed.