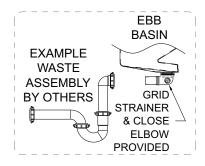

# 36" Ebb Concept Console/Table

**PRODUCT Specification** . . . The 36" Ebb Concept Console/Table includes a 2" (51mm) thick resin or solid surface deck with an opening to accommodate an under mounted Ebb Basin. The unit is configured for the 3670 Deep Ebb Basin or 3673 Shallow Ebb Basin. All Ebb Basins have a grid strainer with close elbow and 1-1/4" O.D. tailpiece waste connection. The waste assembly is not provided. The basin can be placed on either left (-LH) or right (-RH) side of a 13" (330 mm) counter space. A center (-CTR) configuration is also available leaving 9-1/2" (241 mm) on both sides. The frame is constructed of Satin Finish