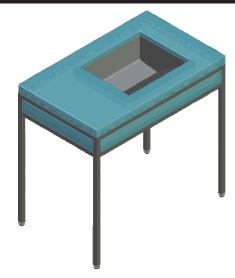

## **36" Ebb Concept** Console/Table

#### Model Shown: 9110-S-RDC05-3670-NFD

36" Ebb Concept Console/Table, Satin Finish Frame, Storage Shelves, Skye Resin Satin Finish 19" Long Ebb Basin Right Configured, No Faucets Drilling

- 36" CAST RESIN DECK WITH STAINLESS STEEL FRAME TABLE MADE EXCLUSIVELY FOR NEO-METRO'S EBB (HIDDEN DRAIN STAINLESS STEEL) BASIN
- Stainless Steel Frame Construction in Satin, Mira (High Polish), Black (Gloss or Matte) or White (Gloss or Matte) Powdercoat
- Colored Resin Deck Various Colors available; custom color can be specified
- Optional Storage Shelves
- Optional Towel Bar
- Left, Right, or Centered Ebb Basin Placement in Deck
- Adjustable Levelers for Uneven Floors
- Attractive Undercounter LED Lighting is Available