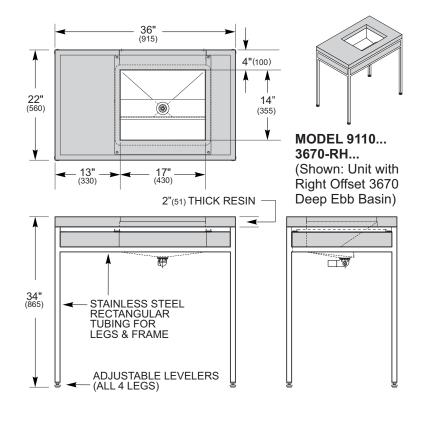

# 36" Ebb Concept Console/Table

**PRODUCT Specification** . . . The 36" Ebb Concept Console/Table includes a 2" (51mm) thick resin or solid surface deck with an opening to accommodate an under mounted Ebb Basin. The unit is configured for the 3670 Deep Ebb Basin or 3673 Shallow Ebb Basin. All Ebb Basins have a grid strainer with close elbow and 1-1/4" O.D. tailpiece waste connection. The waste assembly is not provided. The basin can be placed on either left (-LH) or right (-RH) side of a 13" (330 mm) counter space. A center (-CTR) configuration is also available leaving 9-1/2" (241 mm) on both sides. The frame is constructed of Satin Finish

(standard) stainless steel rectangular tubing. The stainless steel frame is also available in Mira Finish, White Gloss Powdercoating or Black Matte Powdercoating. The resin countertop is available in a variety of standard colors. Neo-Metro can also custom color match the resin deck to a Pantone® color or customer color sample. A solid surface counter top is additionally available. Side panels match the selected countertop material. Storage shelf and towel bar options are available. Adjustable levelers are provided on each leg for uneven floors. An under counter LED lighting system is available with resin countertops only.