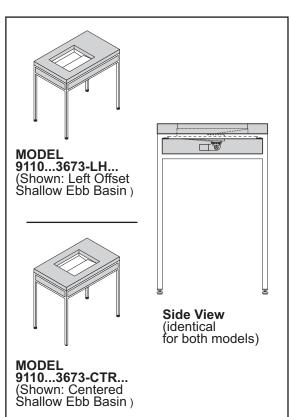

## 36" Ebb Concept Console/Table

| EBB BA                          | <b>SIN SELECTION</b> - Required                                                                                                                                                                                                                                                                                                                                                                                                                                                                                                                                                                                                                                                                                                                                                                                                                                                                                                                                                                                                                                                                                                                                                                                                                                                                                                                                                                                                                                                                                                                                                                                                                                                                                                                                                                                                                                                                                                                                                                                                                                                                                                | Selection INIT                                       | <b>E</b> UNDERCOUNTER LIGHTING                                                                                                                                                                                                                                                                                                                                                                                                                                                                                                                                                                                                                                                                                                                                                                                                                                                                                                                                                                                                                                                                                                                                                                                                                                                                                                                                                                                                                                                                                                                                                                                                                                                                                                                                                                                                                                                                                                                                                                                                                                                                                                 |
|---------------------------------|--------------------------------------------------------------------------------------------------------------------------------------------------------------------------------------------------------------------------------------------------------------------------------------------------------------------------------------------------------------------------------------------------------------------------------------------------------------------------------------------------------------------------------------------------------------------------------------------------------------------------------------------------------------------------------------------------------------------------------------------------------------------------------------------------------------------------------------------------------------------------------------------------------------------------------------------------------------------------------------------------------------------------------------------------------------------------------------------------------------------------------------------------------------------------------------------------------------------------------------------------------------------------------------------------------------------------------------------------------------------------------------------------------------------------------------------------------------------------------------------------------------------------------------------------------------------------------------------------------------------------------------------------------------------------------------------------------------------------------------------------------------------------------------------------------------------------------------------------------------------------------------------------------------------------------------------------------------------------------------------------------------------------------------------------------------------------------------------------------------------------------|------------------------------------------------------|--------------------------------------------------------------------------------------------------------------------------------------------------------------------------------------------------------------------------------------------------------------------------------------------------------------------------------------------------------------------------------------------------------------------------------------------------------------------------------------------------------------------------------------------------------------------------------------------------------------------------------------------------------------------------------------------------------------------------------------------------------------------------------------------------------------------------------------------------------------------------------------------------------------------------------------------------------------------------------------------------------------------------------------------------------------------------------------------------------------------------------------------------------------------------------------------------------------------------------------------------------------------------------------------------------------------------------------------------------------------------------------------------------------------------------------------------------------------------------------------------------------------------------------------------------------------------------------------------------------------------------------------------------------------------------------------------------------------------------------------------------------------------------------------------------------------------------------------------------------------------------------------------------------------------------------------------------------------------------------------------------------------------------------------------------------------------------------------------------------------------------|
|                                 | Deep Ebb Basin ☐ Satin (standard)                                                                                                                                                                                                                                                                                                                                                                                                                                                                                                                                                                                                                                                                                                                                                                                                                                                                                                                                                                                                                                                                                                                                                                                                                                                                                                                                                                                                                                                                                                                                                                                                                                                                                                                                                                                                                                                                                                                                                                                                                                                                                              | -3670                                                | <b>E</b> UNDERCOUNTER LIGHTING ☐ LED Lighting System (110 Volts)                                                                                                                                                                                                                                                                                                                                                                                                                                                                                                                                                                                                                                                                                                                                                                                                                                                                                                                                                                                                                                                                                                                                                                                                                                                                                                                                                                                                                                                                                                                                                                                                                                                                                                                                                                                                                                                                                                                                                                                                                                                               |
|                                 | ☐ Mira (high polish) ☐ Black Gloss Powdercoat ☐ White Gloss Powdercoat                                                                                                                                                                                                                                                                                                                                                                                                                                                                                                                                                                                                                                                                                                                                                                                                                                                                                                                                                                                                                                                                                                                                                                                                                                                                                                                                                                                                                                                                                                                                                                                                                                                                                                                                                                                                                                                                                                                                                                                                                                                         | -3670-HP<br>-3670-EG07<br>-3670-EG10                 | ☐ LED Lighting<br>System (220 Volts)                                                                                                                                                                                                                                                                                                                                                                                                                                                                                                                                                                                                                                                                                                                                                                                                                                                                                                                                                                                                                                                                                                                                                                                                                                                                                                                                                                                                                                                                                                                                                                                                                                                                                                                                                                                                                                                                                                                                                                                                                                                                                           |
| *                               | ☐ Black Matte Powdercoat ☐ White Matte Powdercoat                                                                                                                                                                                                                                                                                                                                                                                                                                                                                                                                                                                                                                                                                                                                                                                                                                                                                                                                                                                                                                                                                                                                                                                                                                                                                                                                                                                                                                                                                                                                                                                                                                                                                                                                                                                                                                                                                                                                                                                                                                                                              | -3670-EG22<br>-3670-EG26                             | F FAUCET DRILLING CONFIGURE OF THE PROPERTY OF |
|                                 | Shallow Ebb Basin Satin (standard) Mira (high polish)                                                                                                                                                                                                                                                                                                                                                                                                                                                                                                                                                                                                                                                                                                                                                                                                                                                                                                                                                                                                                                                                                                                                                                                                                                                                                                                                                                                                                                                                                                                                                                                                                                                                                                                                                                                                                                                                                                                                                                                                                                                                          | -3673<br>-3673-HP                                    | For wall mounted faucet  Single Hole  Ø1-5/16" Centered Hole                                                                                                                                                                                                                                                                                                                                                                                                                                                                                                                                                                                                                                                                                                                                                                                                                                                                                                                                                                                                                                                                                                                                                                                                                                                                                                                                                                                                                                                                                                                                                                                                                                                                                                                                                                                                                                                                                                                                                                                                                                                                   |
|                                 | ☐ Black Gloss Powdercoat<br>☐ White Gloss Powdercoat<br>☐ Black Matte Powdercoat<br>☐ White Matte Powdercoat                                                                                                                                                                                                                                                                                                                                                                                                                                                                                                                                                                                                                                                                                                                                                                                                                                                                                                                                                                                                                                                                                                                                                                                                                                                                                                                                                                                                                                                                                                                                                                                                                                                                                                                                                                                                                                                                                                                                                                                                                   | -3673-EG07<br>-3673-EG10<br>-3673-EG22<br>-3673-EG26 | 2"                                                                                                                                                                                                                                                                                                                                                                                                                                                                                                                                                                                                                                                                                                                                                                                                                                                                                                                                                                                                                                                                                                                                                                                                                                                                                                                                                                                                                                                                                                                                                                                                                                                                                                                                                                                                                                                                                                                                                                                                                                                                                                                             |
|                                 | Option for Basin ☐ Overflow Waste Outlet                                                                                                                                                                                                                                                                                                                                                                                                                                                                                                                                                                                                                                                                                                                                                                                                                                                                                                                                                                                                                                                                                                                                                                                                                                                                                                                                                                                                                                                                                                                                                                                                                                                                                                                                                                                                                                                                                                                                                                                                                                                                                       | -OF                                                  |                                                                                                                                                                                                                                                                                                                                                                                                                                                                                                                                                                                                                                                                                                                                                                                                                                                                                                                                                                                                                                                                                                                                                                                                                                                                                                                                                                                                                                                                                                                                                                                                                                                                                                                                                                                                                                                                                                                                                                                                                                                                                                                                |
|                                 | Solid Surface Ebb Basin 14" x 17" (Blanco) with Integral Overflow                                                                                                                                                                                                                                                                                                                                                                                                                                                                                                                                                                                                                                                                                                                                                                                                                                                                                                                                                                                                                                                                                                                                                                                                                                                                                                                                                                                                                                                                                                                                                                                                                                                                                                                                                                                                                                                                                                                                                                                                                                                              | -3679-OF                                             | -RH BASIN<br>OFFSET                                                                                                                                                                                                                                                                                                                                                                                                                                                                                                                                                                                                                                                                                                                                                                                                                                                                                                                                                                                                                                                                                                                                                                                                                                                                                                                                                                                                                                                                                                                                                                                                                                                                                                                                                                                                                                                                                                                                                                                                                                                                                                            |
| Please ndicate ocation f basin: | BACK OF DECK  BACK OF DECK  BACK OF DECK  CENTER  CENT | BACK OF DECK                                         | -CTR BASIN                                                                                                                                                                                                                                                                                                                                                                                                                                                                                                                                                                                                                                                                                                                                                                                                                                                                                                                                                                                                                                                                                                                                                                                                                                                                                                                                                                                                                                                                                                                                                                                                                                                                                                                                                                                                                                                                                                                                                                                                                                                                                                                     |
|                                 |                                                                                                                                                                                                                                                                                                                                                                                                                                                                                                                                                                                                                                                                                                                                                                                                                                                                                                                                                                                                                                                                                                                                                                                                                                                                                                                                                                                                                                                                                                                                                                                                                                                                                                                                                                                                                                                                                                                                                                                                                                                                                                                                |                                                      | NOTE: An undercounter light (-LGT) may need relocated with a deck mounted Faucet.                                                                                                                                                                                                                                                                                                                                                                                                                                                                                                                                                                                                                                                                                                                                                                                                                                                                                                                                                                                                                                                                                                                                                                                                                                                                                                                                                                                                                                                                                                                                                                                                                                                                                                                                                                                                                                                                                                                                                                                                                                              |
|                                 |                                                                                                                                                                                                                                                                                                                                                                                                                                                                                                                                                                                                                                                                                                                                                                                                                                                                                                                                                                                                                                                                                                                                                                                                                                                                                                                                                                                                                                                                                                                                                                                                                                                                                                                                                                                                                                                                                                                                                                                                                                                                                                                                |                                                      | Orders will not be proce<br>specification sheets include<br>drilling worksheets are<br>and signed. No cancel                                                                                                                                                                                                                                                                                                                                                                                                                                                                                                                                                                                                                                                                                                                                                                                                                                                                                                                                                                                                                                                                                                                                                                                                                                                                                                                                                                                                                                                                                                                                                                                                                                                                                                                                                                                                                                                                                                                                                                                                                   |