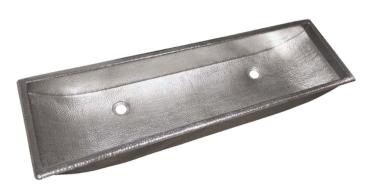

# SPECIFICATIONS

CPS208- Antique CPS508- Brushed Nickel CPS408- Polished Copper CPS808- Polished Nickel

## **PRODUCT DETAILS**

- 48" x 14" x 6" OD (1219mm x 356mm x 152mm)
- 46" x 12" x 5.5" ID (1168mm x 305mm x 140mm)
- Hand hammered 16 gauge recycled copper
- Two 1.5" (38mm) drain openings

This product may be customized – see nativetrails.net/customization for details.