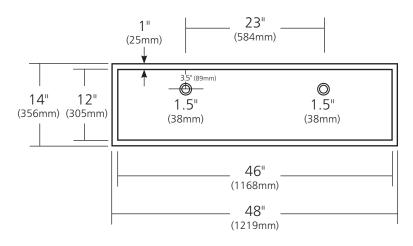

## **PRODUCT DETAILS**

- 48" x 14" x 6" OD (1219mm x 356mm x 152mm)
- 46" x 12" x 5.5" ID (1168mm x 305mm x 140mm)
- Hand hammered 16 gauge recycled copper
- Two 1.5" (38mm) drain openings

This product may be customized – see nativetrails.net/customization for details.