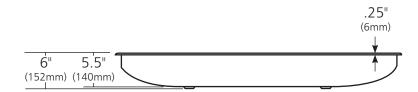

## **PRODUCT DETAILS**

- 48" x 14" x 6" OD (1219mm x 356mm x 152mm)
- 46" x 12" x 5.5" ID (1168mm x 305mm x 140mm)
- Hand hammered 16 gauge recycled copper
- Two 1.5" (38mm) drain openings

This product may be customized – see nativetrails.net/customization for details.