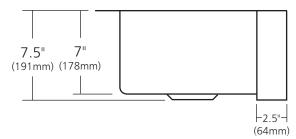

### **PRODUCT DETAILS**

- 18" x 16" x 7.5" OD (457mm x 406mm x 191mm)
- 14" x 12" x 7" ID (356mm x 305mm x 178mm)
- Hand hammered 16 gauge recycled copper
- Apron extends 2.5" (64mm) on sides
- 3.5" (89mm) drain opening
- Dimensions are not exact and may vary  $\pm \frac{1}{2}$ " (13mm)