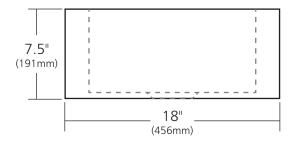

### **PRODUCT DETAILS**

- 18" x 16" x 7.5" OD (457mm x 406mm x 191mm)
- 14" x 12" x 7" ID (356mm x 305mm x 178mm)
- Hand hammered 16 gauge recycled copper
- Apron extends 2.5" (64mm) on sides
- 3.5" (89mm) drain opening
- Dimensions are not exact and may vary  $\pm \frac{1}{2}$ " (13mm)