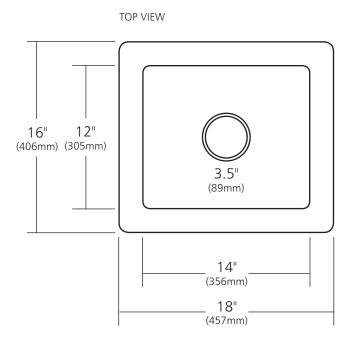

### **PRODUCT DETAILS**

- 18" x 16" x 7.5" OD (457mm x 406mm x 191mm)
- 14" x 12" x 7" ID (356mm x 305mm x 178mm)
- Hand hammered 16 gauge recycled copper
- Apron extends 2.5" (64mm) on sides
- 3.5" (89mm) drain opening
- Dimensions are not exact and may vary  $\pm \frac{1}{2}$ " (13mm)