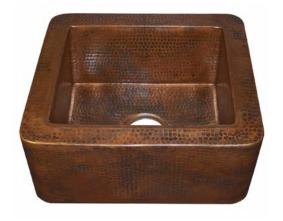

# **CABANA**

FRONT VIEW

SIDE VIEW

CPS213- Antique CPS513- Brushed Nickel

## **IMPORTANT**

Due to the handcrafted nature of this product, it will vary in finish, texture, hammering, and other details. Dimensions may vary up to 1/2" (13mm). We strongly recommend waiting for the actual product before making any installation cuts.