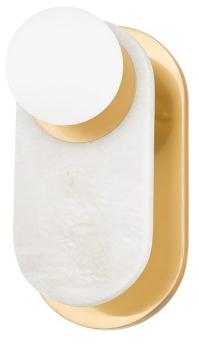

Glass globes are backed in Aged Brass then displayed on a piece of Soft Thassos white marble and mounted to a similarly shaped piece of Aged Brass creating a gorgeous layering effect. The marble has very little veining or variation, and the streamlined racetrack silhouette gives the design a jewelry-like quality. The three-light sconce can be mounted horizontally or vertically making it ideal for the bath or powder room.