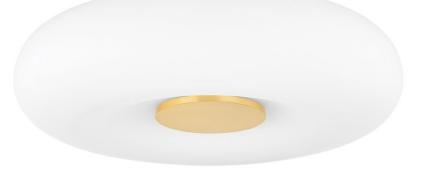

# IMANI H789501-AGB

An LED allows Imani's soft, cloud-like form to make a big impact close to the ceiling. A metal button in Aged Brass or Polished Nickel at the center breaks up the large, rounded silhouette. This low profile flush mount is an obvious choice in hallways or bathrooms, but works well on lower ceilings and smaller spaces throughout the home.

#### **FINISHES**

Aged Brass (AGB) Polished Nickel (PN)