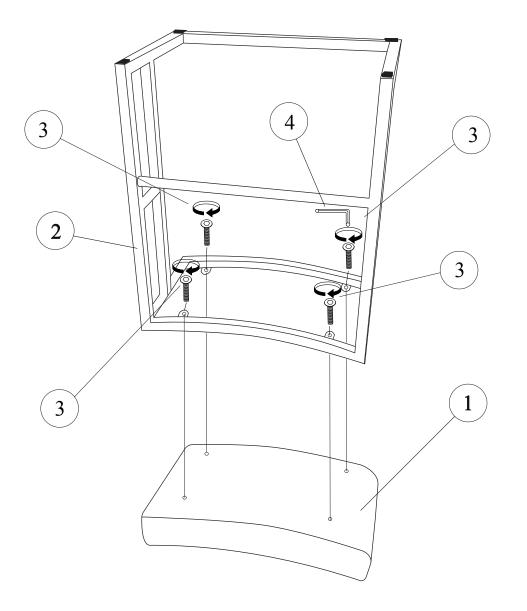

# Parts List

| Part # | Part Image | Part Description | Qty |
|--------|------------|------------------|-----|
| 1      |            | Seat             | 1   |
| 2      |            | Frame            | 1   |
| 3      |            | M6 X 1 inch      | 2   |
| 4      |            | Allen Wrench     | 4   |