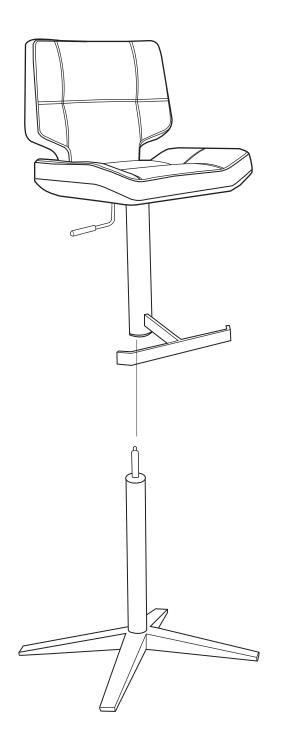

mixhomefurniture.com to determine the problem and the most appropriate solution for you. Please include a Proof of Purchase from the Retailer/Dealer where you acquired your product.

# SEVA







## **Product Care**

Avoid placing your furniture in direct sunlight and maintain at least two feet between furniture and heat sources. PU/Leatherette are especially sensitive to direct sunlight. To clean the PU/Leatherette Cover, wipe clean with a soft cloth moistened with a Leather Cleaner and Conditioner. Do not use bleach, multi-purpose cleaners, chemicals, water or biological products. To clean the metal parts, use a Stainless-Steel cleaner on the regular basis especially in areas of high humidity otherwise rusting or squeaking may occur. Do not use power tools to assemble this product.

1



# **Parts List**

| Part # | Part Image | Part Description | Qty |
|--------|------------|------------------|-----|
| 1      |            | Seat             | 1   |
| 2      |            | Shaft            | 1   |
| 3      |            | Gas Lift         | 1   |
| 4      |            | Base             | 1   |
| 5      |            | M6 X $3/4$ inch  | 4   |
| 6      | 0          | Washer           | 4   |
| 7      |            | Allen Wrench     | 1   |