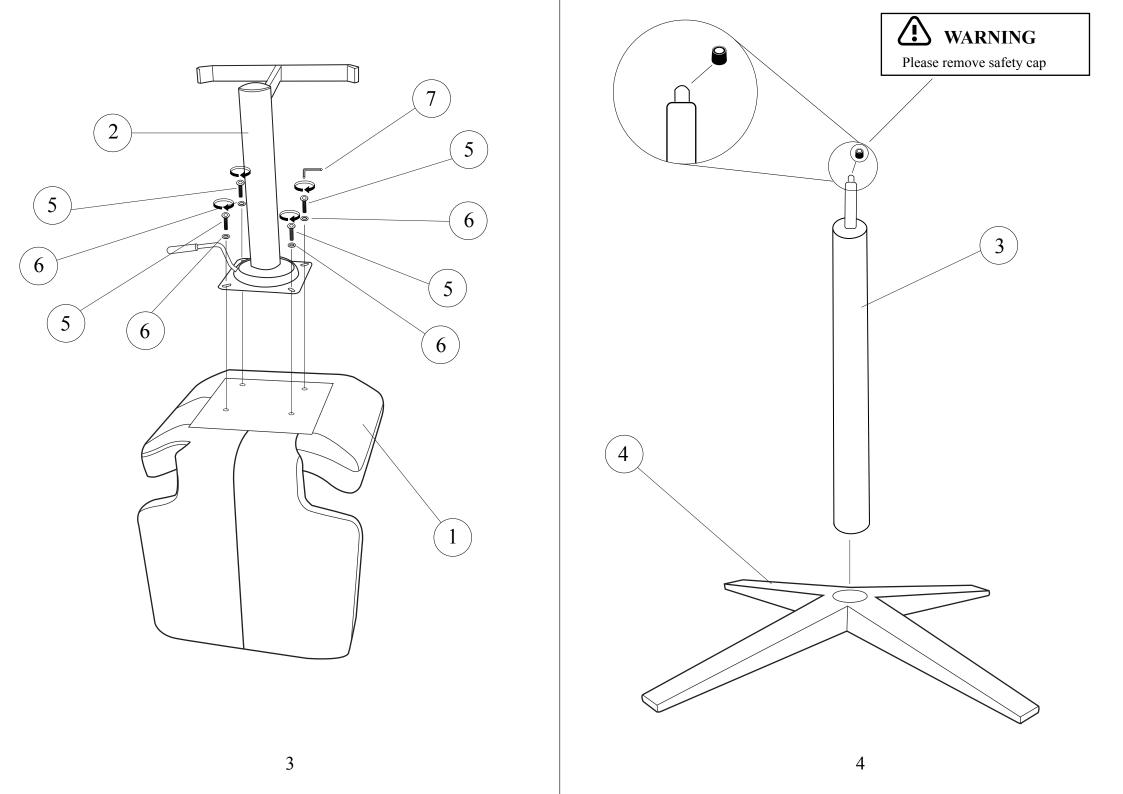

# **Parts List**

| Part # | Part Image | Part Description | Qty |
|--------|------------|------------------|-----|
| 1      |            | Seat             | 1   |
| 2      |            | Shaft            | 1   |
| 3      |            | Gas Lift         | 1   |
| 4      |            | Base             | 1   |
| 5      |            | M6 X $3/4$ inch  | 4   |
| 6      | 0          | Washer           | 4   |
| 7      |            | Allen Wrench     | 1   |