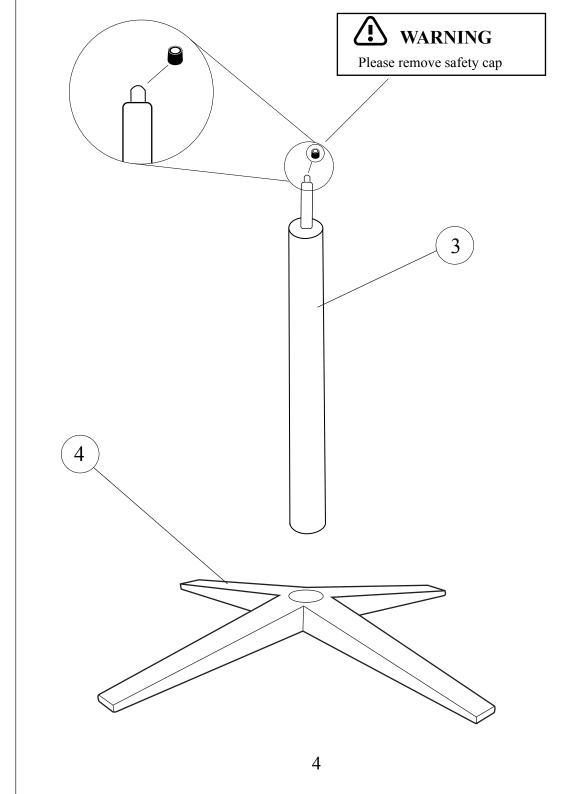

## **Parts List**

| Part # | Part Image | Part Description | Qty |
|--------|------------|------------------|-----|
| 1      |            | Seat             | 1   |
| 2      |            | Shaft / Footrest | 1   |
| 3      |            | Gas Lift         | 1   |
| 4      |            | Base             | 1   |
| 5      |            | M6 X 3/4 inch    | 4   |
| 6      |            | Washer           | 4   |
| 7      |            | Allen Wrench     | 1   |