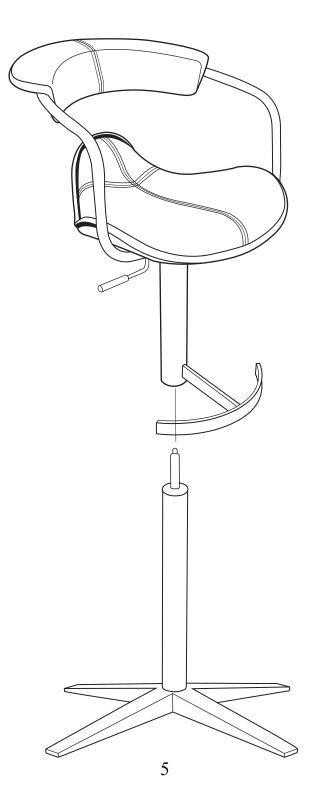

## **Parts List**

| Part # | Part Image | Part Description | Qty |
|--------|------------|------------------|-----|
| 1      |            | Seat             | 1   |
| 2      |            | Shaft / Footrest | 1   |
| 3      |            | Gas Lift         | 1   |
| 4      |            | Base             | 1   |
| 5      |            | M6 X 3/4 inch    | 4   |
| 6      |            | Washer           | 4   |
| 7      |            | Allen Wrench     | 1   |