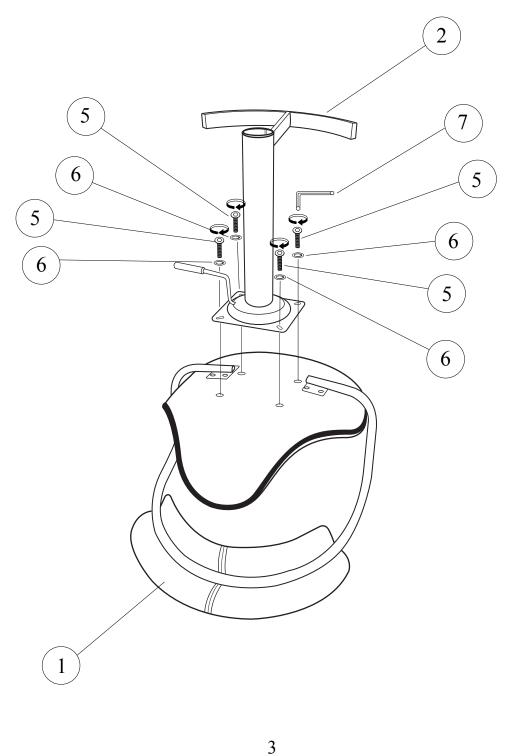

## **Parts List**

| Part # | Part Image | Part Description | Qty |
|--------|------------|------------------|-----|
| 1      |            | Seat             | 1   |
| 2      |            | Shaft / Footrest | 1   |
| 3      |            | Gas Lift         | 1   |
| 4      |            | Base             | 1   |
| 5      |            | M6 X 3/4 inch    | 4   |
| 6      |            | Washer           | 4   |
| 7      |            | Allen Wrench     | 1   |