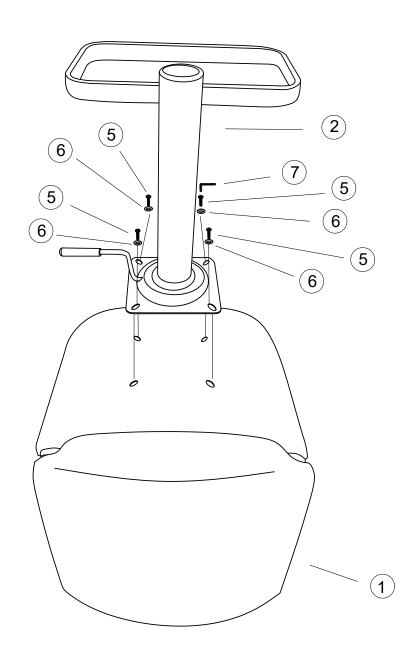

s in temperature or humidity, immersion in water, fading or variations in color or finish over time, scratches, blemishes or slight color variations in wood grain, minor variations in size, unauthorized repair, damages caused to assembly with power tools for assembly, alteration, abuse or misuse of product, lack of routine proper maintenance, use of abrasive or improper cleaners, damages occurred in transit by a delivery carrier used by customer, other persons, pets, or rodents.

#### What do you have to do?

To obtain warranty service, you must first contact us by e-mail at customercare@mixhomefurniture.com to determine the problem and the most appropriate solution for you. Please include a Proof of Purchase from the Retailer/Dealer where you acquired your product.

# **GIZA**

















# **Product Care**

Avoid placing your furniture in direct sunlight and maintain at least two feet between furniture and heat sources. PU/Leatherette are especially sensitive to direct sunlight. To clean the PU/Leatherette Cover, wipe clean with a soft cloth moistened with a Leather Cleaner and Conditioner. Do not use bleach, multi-purpose cleaners, chemicals, water or biological products. To clean the metal parts, use a Stainless-Steel cleaner on the regular basis especially in areas of high humidity otherwise rusting or squeaking may occur. Do not use power tools to assemble this product.