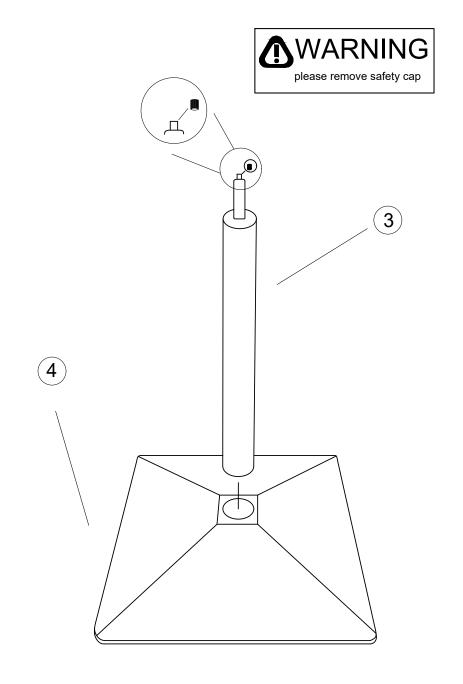

in temperature or humidity, immersion in water, fading or variations in color or finish over time, scratches, blemishes or slight color variations in wood grain, minor variations in size, unauthorized repair, damages caused to assembly with power tools for assembly, alteration, abuse or misuse of product, lack of routine proper maintenance, use of abrasive or improper cleaners, damages occurred in transit by a delivery carrier used by customer, other persons, pets, or rodents.

#### What do you have to do?

To obtain warranty service, you must first contact us by e-mail at customercare@mixhomefurniture.com to determine the problem and the most appropriate solution for you. Please include a Proof of Purchase from the Retailer/Dealer where you acquired your product.

# **GIZA**

















# **Product Care**

Avoid placing your furniture in direct sunlight and maintain at least two feet between furniture and heat sources. PU/Leatherette are especially sensitive to direct sunlight. To clean the PU/Leatherette Cover, wipe clean with a soft cloth moistened with a Leather Cleaner and Conditioner. Do not use bleach, multi-purpose cleaners, chemicals, water or biological products. To clean the metal parts, use a Stainless-Steel cleaner on the regular basis especially in areas of high humidity otherwise rusting or squeaking may occur. Do not use power tools to assemble this product.