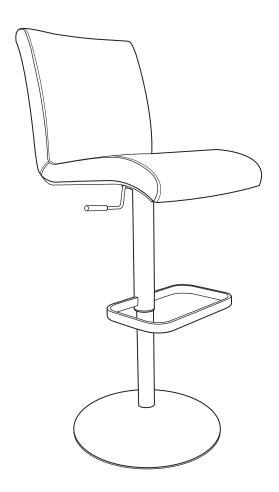

ure to extremes in temperature or humidity, immersion in water, fading or variations in color or finish over time, scratches, blemishes or slight color variations in wood grain, minor variations in size, unauthorized repair, damages caused to assembly with power tools for assembly, alteration, abuse or misuse of Product, lack of routine proper maintenance, use of abrasive or improper cleaners, damages occurred in transit by a delivery carrier used by customer, other persons, pets, or rodents.

#### What do you have to do?

To obtain warranty service, you must first contact us by e-mail at customercare@mixhomefurniture.com to determine the problem and the most appropriate solution for you. Please include a Proof of Purchase from the Retailer/Dealer where you acquired your product.

# Fogo







### **Product Care**

Avoid placing your furniture in direct sunlight and maintain at least two feet between furniture and heat sources. PU/Leatherette are especially sensitive to direct sunlight. To clean the PU/Leatherette Cover, wipe clean with a soft cloth moistened with a Leather Cleaner and Conditioner. Do not use bleach, multi-purpose cleaners, chemicals, water or biological products. To clean the metal parts, use a Stainless-Steel cleaner on the regular basis especially in areas of high humidity otherwise rusting or squeaking may occur. Do not use power tools to assemble this product.



## **Parts List**

| Part # | Part Image | Part Description | Qty |
|--------|------------|------------------|-----|
| 1      |            | Seat             | 1   |
| 2      |            | S