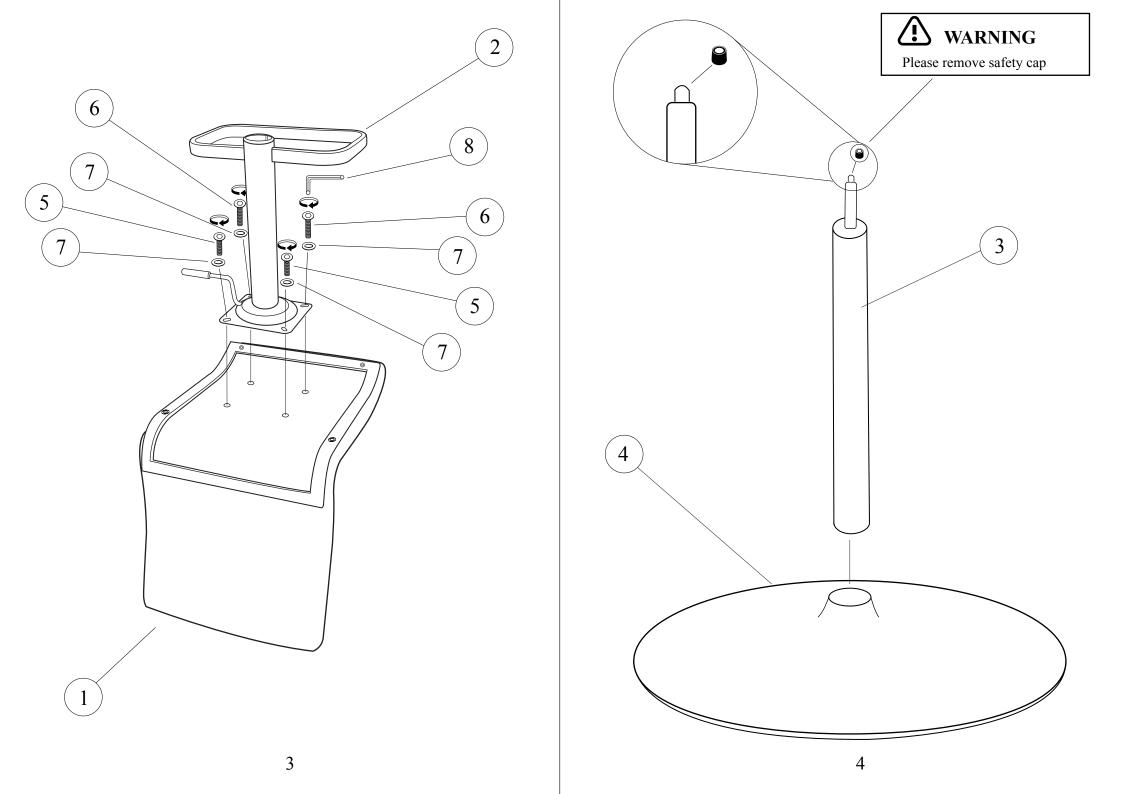

## **Parts List**

| Part # | Part Image | Part Description | Qty |
|--------|------------|------------------|-----|
| 1      |            | Seat             | 1   |
| 2      |            | Shaft            | 1   |
| 3      |            | Gas Lift         | 1   |
| 4      |            | Base             | 1   |
| 5      |            | M6 X 3/4 inch    | 2   |
| 6      |            | M6 X 1 inch      | 2   |
| 7      |            | Washer           | 4   |
| 8      |            | Allen Wrench     | 1   |