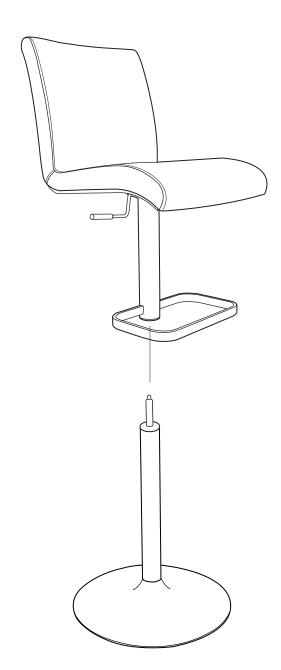

# Fogo

## **Parts List**

| Part # | Part Image | Part Description | Qty |
|--------|------------|------------------|-----|
| 1      |            | Seat             | 1   |
| 2      |            | Shaft            | 1   |
| 3      |            | Gas Lift         | 1   |
| 4      |            | Base             | 1   |
| 5      |            | M6 X 3/4 inch    | 2   |
| 6      |            | M6 X 1 inch      | 2   |
| 7      |            | Washer           | 4   |
| 8      |            | Allen Wrench     | 1   |