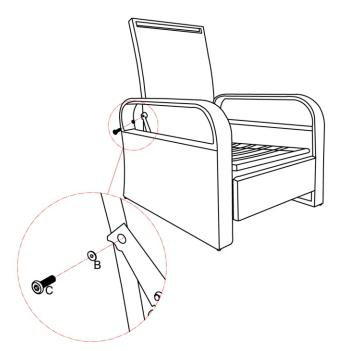

| $\mid A \mid$ |  | #4 | 1pcs | В |  | M6 | 2pcs | C | <b>6</b> | M6*25 | 2pcs |
|---------------|--|----|------|---|--|----|------|---|----------|-------|------|
|---------------|--|----|------|---|--|----|------|---|----------|-------|------|

## Step 1:

Attach armrest to backrest by inserting screw C along with washer B through the connector plate then tighten it with Allen wrench A.Repeat the process on the other side.