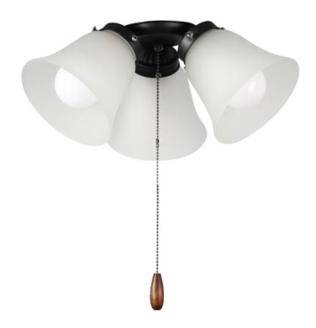

### PRODUCT DESCRIPTION

The Basic-Max ceiling fan features the ability to be installed three different ways: close mount, standard stem, and optional stems up to 72" long.

## **MEASUREMENTS**

DIMENSION : 13.5" L x 13.5" W x 6.5" H

HANGING WEIGHT : 4.4 lb

#### LAMPING

INPUT VOLTAGE : 120V LUMENS : 810 Rated

BULB : 3 x 9W LED E26 Medium, 27W Total

BULB INCLUDED : (Included)

DIMMABLE : Y
CRI : 90 CRI
COLOR\_TEMP : 3000K

## **FINISHES OPTION**

Black

Oil Rubbed Bronze

Satin Nickel

### GLASS

Frosted FT

# MATERIAL

Metal+glass