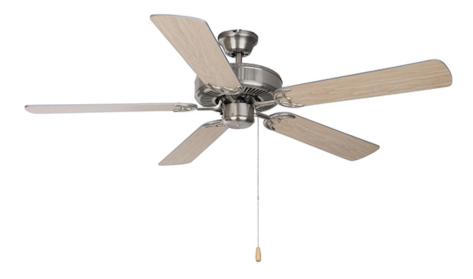

### **PRODUCT DESCRIPTION**

The Basic-Max ceiling fan features the ability to be installed three different ways: close mount, standard stem, and optional stems up to 72" long.

:

: