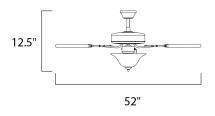

### MEASUREMENTS

DIMENSION HANGING WEIGHT LAMPING

: 52" W x 12.5" H : 13.73 lb