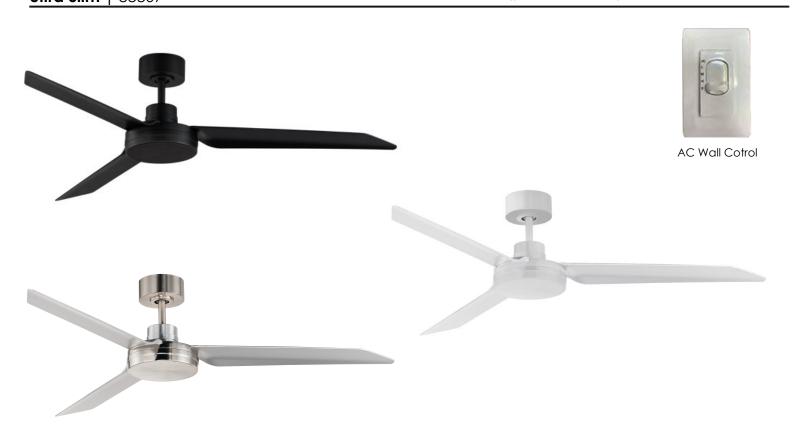

#### PRODUCT DESCRIPTION

With its small profile housing and elegant blade shape, the Ultra Slim provides an upgrade to indoor/outdoor fan options. Available in 3 different finishes: White, Nickel, and matte Black.

### **FINISHES OPTION**

Black

Matte White

Satin Nickel

#### Included:

AC Wall Control