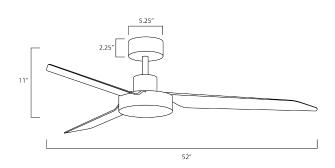

# **MEASUREMENTS**

MODEL DIMENSION CANOPY MAX OAH HANGING WEIGHT

52"W X 11"H 5.25"W X 2.25"H 4.5" W x 23.75" H 10.38 lb

**ENERGY INFORMATION AT HIGH SPEEDS LAMPING EFFICIENCY ELECTRICITY USE** MODEL VOLTAGE CFM