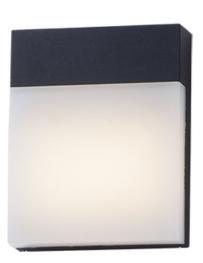

## **PRODUCT DESCRIPTION**

Simple die cast aluminum shapes with integrated LED designed to provide ample illumination. Clear acrylic is frosted on the inside creating the appearance of depth for the diffusion of light.

**FINISHES OPTION** 

Black

MATERIAL Die Case Aluminum + Acrylic