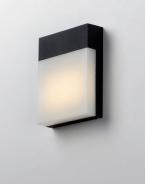

## **PRODUCT DESCRIPTION**

Simple die cast aluminum shapes with integrated LED designed to provide ample illumination. Clear acrylic is frosted on the inside creating the appearance of depth for the diffusion of light.

**FINISHES OPTION** 

Black

MATERIAL Die Case Aluminum + Acrylic