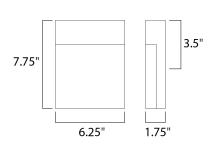

## MEASUREMENTS

LAMPING

LUMENS

DIMMABLE

BULB

CRI

DIMENSION BACK PLATE HANGING WEIGHT : 6.25" W x 7.75" H x 1.75" Ext : 6.25" W x 7.75" H x 3.5" HCO : 2.2 lb

INPUT VOLTAGE : 120V : 800 Rated (480 Del.) : 1 x 8W LED PCB Integrated , 8W Total BULB INCLUDED : (Integrated) :No :80+ CRI COLOR\_TEMP : 3000K