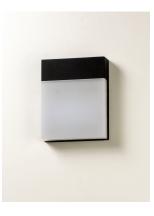

## **PRODUCT DESCRIPTION**

Simple die cast aluminum shapes with integrated LED designed to provide ample illumination. Clear acrylic is frosted on the inside creating the appearance of depth for the diffusion of light.

**FINISHES OPTION** 

Black

MATERIAL Die Case Aluminum + Acrylic