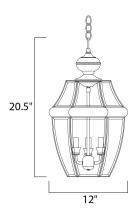

# **MEASUREMENTS**

DIMENSION : 12" L x 12" W x 20.5" H

HANGING WEIGHT : 8.6 lb