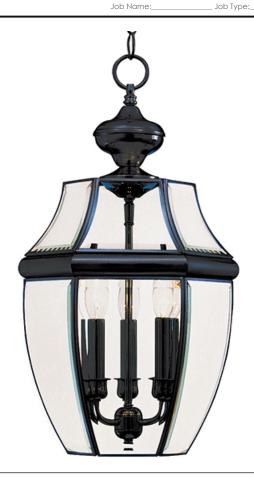

# **PRODUCT DESCRIPTION**

South Park is a traditional, early American style collection from Maxim Lighting International available in multiple finishes with Clear glass.

### **FINISHES OPTION**

Acid Verde

Antique Brass

Black

Burnished

Country Stone

Empire Bronze

Pewter

### **GLASS**

Clear CL

### MATERIAL

Solid Brass