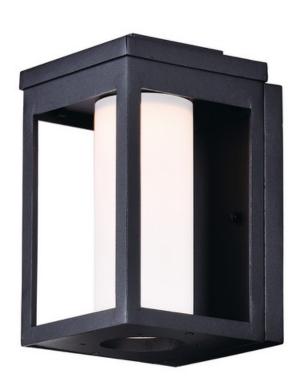

## **PRODUCT DESCRIPTION**

A classic style cast aluminum open frame finished in Black houses a variety of diffusers to create different design element to fit a wide range of home designs. You have your choice of Satin White or Water Glass cylinders and Clear Ribbed or stainless steel Mesh Screen square diffusers. The top housing conceals a high power LED light module with excellent color rendering as well as efficient lumens per watt. All of this at an unbelievable price.

## **GLASS**

Satin White SW