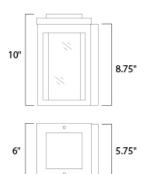

## **MEASUREMENTS**

DIMENSION : 6" W x 10" H x 6.5" Ext : 5.75" W x 8.75" H x 5.5" HCO BACK PLATE

HANGING WEIGHT : 4 lb