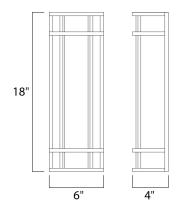

### **MEASUREMENTS**

DIMENSION : 6" W x 18" H x 4" Ext **BACK PLATE** : 5.25" W x 17" H x 9" HCO

HANGING WEIGHT : 4.41 lb