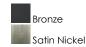

## **PRODUCT DESCRIPTION**

Crafted of 304 Grade Stainless steel and UV stabilized acrylic, Moon Ray offers a classic design thoughtfully engineered to withstand commercial uses indoors and outdoors. Advanced LED technology delivers high light output.



### **MEASUREMENTS**

DIMENSION : 6" W x 18" H x 4" Ext **BACK PLATE** : 5.25" W x 17" H x 9" HCO

HANGING WEIGHT : 4.41 lb

#### LAMPING

INPUT VOLTAGE : 110-277V

: 1,700 Rated (1,000 Del.) LUMENS

: 1 x 20W LED PCB Integrated, 20W Total **BULB** 

**BULB INCLUDED** : (Integrated)

DIMMABLE : No CRI : 80+ CRI COLOR\_TEMP : 3000K

#### **FINISHES OPTION**



# **GLASS**

White WT

## MATERIAL

Stainless Steel + Acrylic

# **RATINGS**

cETLus Wet Location ADA







#### **ADDITIONAL**

INSTALL UP/DOWN: Up **OPERATING TEMPERATURE:** -20°C (-4°F), 40°C (104°F)

PHOTOMETIC: Report Found Online

Always consult a qualified electrician before installing any lighting product.



# WESTERN DISTRIBUTION CENTER (HEADQUARTER)

253 NORTH VINELAND AVE I CITY OF INDUSTRY, CA 91746

# **EASTERN DISTRIBUTION CENTER**

4200 SHIRLEY DR. I ATLANTA, GA 30336

P. 626.956.4200 | F. 626.956.4225 | maximlighting.com