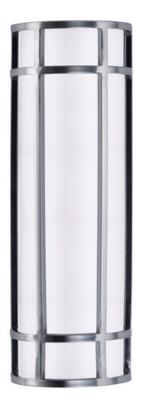

## **PRODUCT DESCRIPTION**

Crafted of 304 Grade Stainless steel and UV stabilized acrylic, Moon Ray offers a classic design thoughtfully engineered to withstand commercial uses indoors and outdoors. Advanced LED technology delivers high light output.

# **GLASS**

White WT

## MATERIAL

Stainless Steel + Acrylic