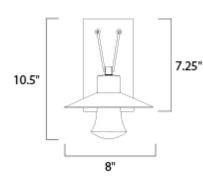

# MEASUREMENTS DIMENSION

HANGING WEIGHT

BACK PLATE

BULB

CRI

: 8" W x 10.5" H x 9.25" Ext : 4.25" W x 7.25" H x 5.75" HCO : 3.3 lb

LAMPING INPUT VOLTAGE :120V LUMENS : 420 Rated (312 Del.) : 1 x 6W LED PCB Integrated , 6W Total BULB INCLUDED : (Integrated) DIMMABLE :NO : 85+ CRI COLOR\_TEMP : 3000K