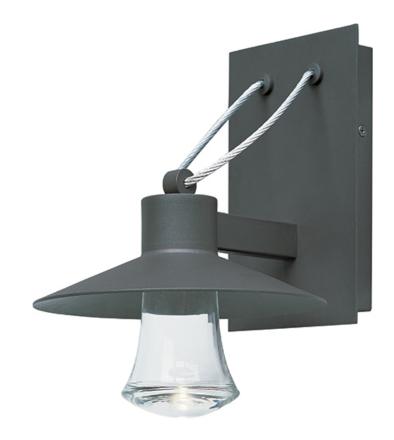

## **PRODUCT DESCRIPTION**

Conical shades finished in Architectural Bronze appear to be suspended by its stainless steel cable. Concealed inside these shades is a high powered COB LED which shines into a heavy Clear glass font. The bottom of theses fonts have an additional thickness of glass for better light distribution and lighting effect.

### **FINISHES OPTION**

GLASS Clear CL

# MATERIAL

Die Case Aluminum + Glass