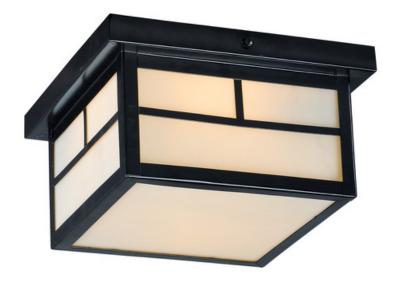

## **PRODUCT DESCRIPTION**

Coldwater is a traditional, craftsman/mission style collection from Maxim Lighting International in Burnished with Honey glass.

#### **FINISHES OPTION**

Acid Verde

Black

Burnished

Pewter

**GLASS** 

White WT

MATERIAL

Aluminum + Glass