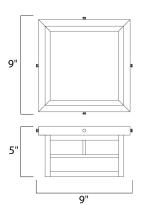

## **MEASUREMENTS**

DIMENSION : 9.25" L x 9.25" W x 5" H

HANGING WEIGHT : 3.75 lb